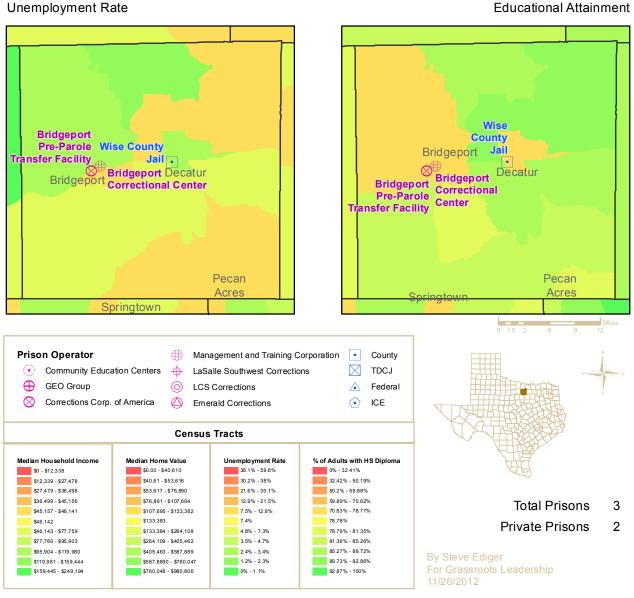

This map book contains a page for each of the 43 counties containing private prisons. For each county, four frames show the location of both public and privately-operated prisons. Each frame displays a different economic indicator for each census tract in the county in relation to state-wide census tracts. These indicators include Median Household Income, Median Home Value, the Unemployment Rate and Average Educational Attainment by census tract. The resulting graphic representation provides a vivid picture of the socio-economic conditions in census tracts with prisons versus those without prisons.

The table shows averages of census tracts for three conditions, 1) all census tracts within the state, 2)

|                                |                             | Pop. | Average   |
|--------------------------------|-----------------------------|------|-----------|
| Median Household               | All Tracts                  | 5207 | \$52,637  |
| Income                         | Tracts with Public Prisons  | 295  | \$41,154  |
| income                         | Tracts with Private Prisons | 56   | \$37,706  |
|                                | All Tracts                  | 5120 | \$133,383 |
| Median Home Value              | Tracts with Public Prisons  | 292  | \$82,888  |
|                                | Tracts with Private Prisons | 56   | \$85,857  |
|                                | All Tracts                  | 5152 | 7.4%      |
| Unemployment Rate              | Tracts with Public Prisons  | 285  | 7.2%      |
|                                | Tracts with Private Prisons | 55   | 9.6%      |
| High Cohool Dialogue en        | All Tracts                  | 5217 | 78.78%    |
| High School Diploma or<br>more | Tracts with Public Prisons  | 300  | 74.08%    |
| more                           | Tracts with Private Prisons | 56   | 68.07%    |

census tracts with publiclyoperated prisons, and 3) census tracts with privately-operated prisons. Census tracts with prisons fall significantly below average in income, home values, employment and educational attainment, excepting only unemployment in census tracts housing publicly-operated prisons. Privately-operated

prisons are located in even worse neighborhoods, excepting only home values.