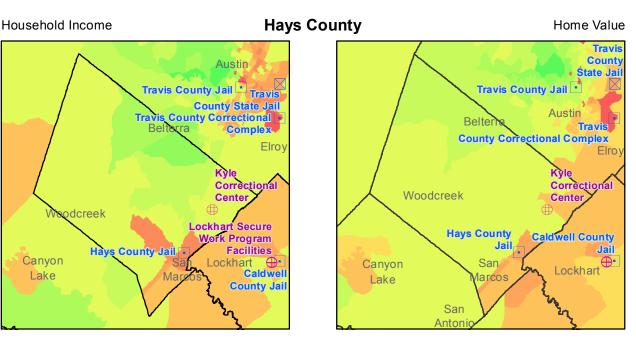

This map book contains a page for each of the 43 counties containing private prisons. For each county, four frames show the location of both public and privately-operated prisons. Each frame displays a different economic indicator for each census tract in the county in relation to state-wide census tracts. These indicators include Median Household Income, Median Home Value, the Unemployment Rate and Average Educational Attainment by census tract. The resulting graphic representation provides a vivid picture of the socio-economic conditions in census tracts with prisons versus those without prisons.

The table shows averages of census tracts for three conditions, 1) all census tracts within the state, 2)

|                                |                             | Pop. | Average   |
|--------------------------------|-----------------------------|------|-----------|
| Median Household               | All Tracts                  | 5207 | \$52,637  |
| Income                         | Tracts with Public Prisons  | 295  | \$41,154  |
| income                         | Tracts with Private Prisons | 56   | \$37,706  |
|                                | All Tracts                  | 5120 | \$133,383 |
| Median Home Value              | Tracts with Public Prisons  | 292  | \$82,888  |
|                                | Tracts with Private Prisons | 56   | \$85,857  |
|                                | All Tracts                  | 5152 | 7.4%      |
| Unemployment Rate              | Tracts with Public Prisons  | 285  | 7.2%      |
|                                | Tracts with Private Prisons | 55   | 9.6%      |
| High Cohool Dialogue en        | All Tracts                  | 5217 | 78.78%    |
| High School Diploma or<br>more | Tracts with Public Prisons  | 300  | 74.08%    |
| more                           | Tracts with Private Prisons | 56   | 68.07%    |

census tracts with publiclyoperated prisons, and 3) census tracts with privately-operated prisons. Census tracts with prisons fall significantly below average in income, home values, employment and educational attainment, excepting only unemployment in census tracts housing publicly-operated prisons. Privately-operated

prisons are located in even worse neighborhoods, excepting only home values.