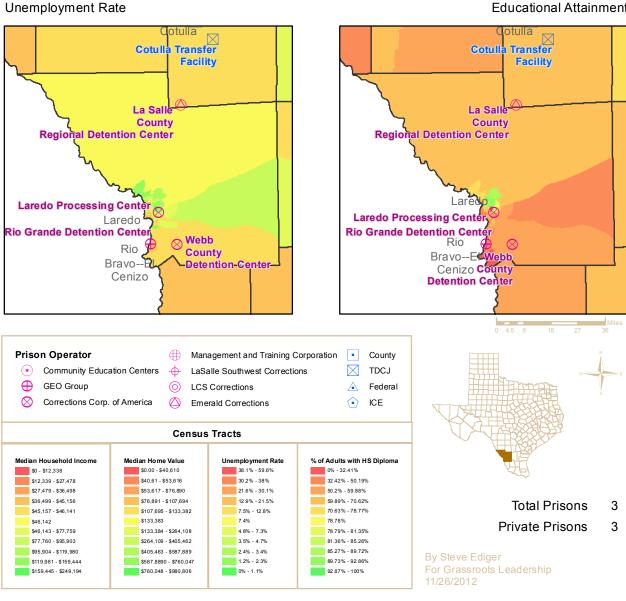

This map book contains a page for each of the 43 counties containing private prisons. For each county, four frames show the location of both public and privately-operated prisons. Each frame displays a different economic indicator for each census tract in the county in relation to state-wide census tracts. These indicators include Median Household Income, Median Home Value, the Unemployment Rate and Average Educational Attainment by census tract. The resulting graphic representation provides a vivid picture of the socio-economic conditions in census tracts with prisons versus those without prisons.

The table shows averages of census tracts for three conditions, 1) all census tracts within the state, 2)

|                                |                             | Pop. | Average   |
|--------------------------------|-----------------------------|------|-----------|
| Median Household               | All Tracts                  | 5207 | \$52,637  |
| Income                         | Tracts with Public Prisons  | 295  | \$41,154  |
| income                         | Tracts with Private Prisons | 56   | \$37,706  |
|                                | All Tracts                  | 5120 | \$133,383 |
| Median Home Value              | Tracts with Public Prisons  | 292  | \$82,888  |
|                                | Tracts with Private Prisons | 56   | \$85,857  |
|                                | All Tracts                  | 5152 | 7.4%      |
| Unemployment Rate              | Tracts with Public Prisons  | 285  | 7.2%      |
|                                | Tracts with Private Prisons | 55   | 9.6%      |
| High Cohool Dialogue en        | All Tracts                  | 5217 | 78.78%    |
| High School Diploma or<br>more | Tracts with Public Prisons  | 300  | 74.08%    |
| more                           | Tracts with Private Prisons | 56   | 68.07%    |

census tracts with publiclyoperated prisons, and 3) census tracts with privately-operated prisons. Census tracts with prisons fall significantly below average in income, home values, employment and educational attainment, excepting only unemployment in census tracts housing publicly-operated prisons. Privately-operated

prisons are located in even worse neighborhoods, excepting only home values.