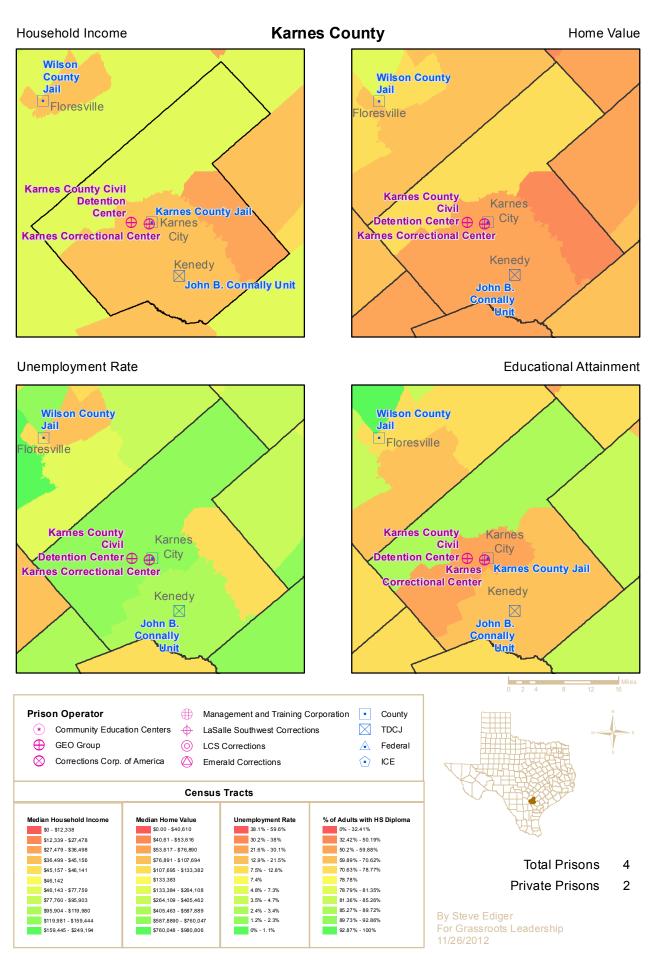

This map book contains a page for each of the 43 counties containing private prisons. For each county, four frames show the location of both public and privately-operated prisons. Each frame displays a different economic indicator for each census tract in the county in relation to state-wide census tracts. These indicators include Median Household Income, Median Home Value, the Unemployment Rate and Average Educational Attainment by census tract. The resulting graphic representation provides a vivid picture of the socio-economic conditions in census tracts with prisons versus those without prisons.

The table shows averages of census tracts for three conditions, 1) all census tracts within the state, 2)

|                                |                             | Pop. | Average   |
|--------------------------------|-----------------------------|------|-----------|
| Median Household               | All Tracts                  | 5207 | \$52,637  |
| Income                         | Tracts with Public Prisons  | 295  | \$41,154  |
| income                         | Tracts with Private Prisons | 56   | \$37,706  |
|                                | All Tracts                  | 5120 | \$133,383 |
| Median Home Value              | Tracts with Public Prisons  | 292  | \$82,888  |
|                                | Tracts with Private Prisons | 56   | \$85,857  |
|                                | All Tracts                  | 5152 | 7.4%      |
| Unemployment Rate              | Tracts with Public Prisons  | 285  | 7.2%      |
|                                | Tracts with Private Prisons | 55   | 9.6%      |
| High Cohool Dialogue en        | All Tracts                  | 5217 | 78.78%    |
| High School Diploma or<br>more | Tracts with Public Prisons  | 300  | 74.08%    |
| more                           | Tracts with Private Prisons | 56   | 68.07%    |

census tracts with publiclyoperated prisons, and 3) census tracts with privately-operated prisons. Census tracts with prisons fall significantly below average in income, home values, employment and educational attainment, excepting only unemployment in census tracts housing publicly-operated prisons. Privately-operated

prisons are located in even worse neighborhoods, excepting only home values.