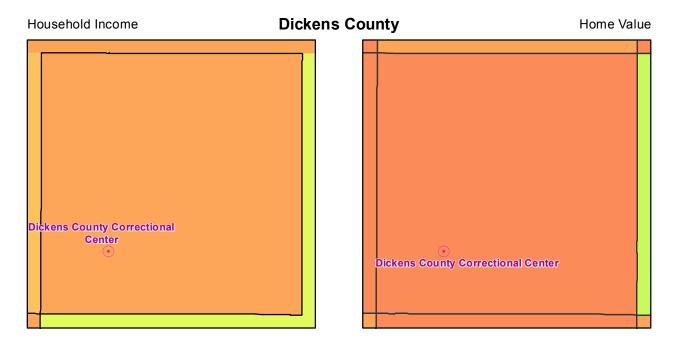

This map book contains a page for each of the 43 counties containing private prisons. For each county, four frames show the location of both public and privately-operated prisons. Each frame displays a different economic indicator for each census tract in the county in relation to state-wide census tracts. These indicators include Median Household Income, Median Home Value, the Unemployment Rate and Average Educational Attainment by census tract. The resulting graphic representation provides a vivid picture of the socio-economic conditions in census tracts with prisons versus those without prisons.

The table shows averages of census tracts for three conditions, 1) all census tracts within the state, 2)

|                                |                             | Pop. | Average   |
|--------------------------------|-----------------------------|------|-----------|
| Median Household               | All Tracts                  | 5207 | \$52,637  |
| Income                         | Tracts with Public Prisons  | 295  | \$41,154  |
| income                         | Tracts with Private Prisons | 56   | \$37,706  |
|                                | All Tracts                  | 5120 | \$133,383 |
| Median Home Value              | Tracts with Public Prisons  | 292  | \$82,888  |
|                                | Tracts with Private Prisons | 56   | \$85,857  |
|                                | All Tracts                  | 5152 | 7.4%      |
| Unemployment Rate              | Tracts with Public Prisons  | 285  | 7.2%      |
|                                | Tracts with Private Prisons | 55   | 9.6%      |
| High Cohool Dialogue en        | All Tracts                  | 5217 | 78.78%    |
| High School Diploma or<br>more | Tracts with Public Prisons  | 300  | 74.08%    |
| more                           | Tracts with Private Prisons | 56   | 68.07%    |

census tracts with publiclyoperated prisons, and 3) census tracts with privately-operated prisons. Census tracts with prisons fall significantly below average in income, home values, employment and educational attainment, excepting only unemployment in census tracts housing publicly-operated prisons. Privately-operated

prisons are located in even worse neighborhoods, excepting only home values.