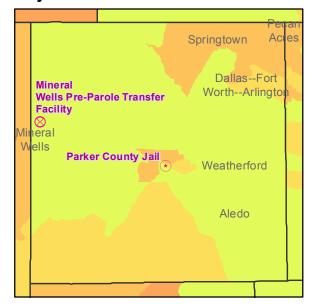

This map book contains a page for each of the 43 counties containing private prisons. For each county, four frames show the location of both public and privately-operated prisons. Each frame displays a different economic indicator for each census tract in the county in relation to state-wide census tracts. These indicators include Median Household Income, Median Home Value, the Unemployment Rate and Average Educational Attainment by census tract. The resulting graphic representation provides a vivid picture of the socio-economic conditions in census tracts with prisons versus those without prisons.

The table shows averages of census tracts for three conditions, 1) all census tracts within the state, 2)

|                                |                             | Pop. | Average   |
|--------------------------------|-----------------------------|------|-----------|
| Median Household               | All Tracts                  | 5207 | \$52,637  |
| Income                         | Tracts with Public Prisons  | 295  | \$41,154  |
| income                         | Tracts with Private Prisons | 56   | \$37,706  |
|                                | All Tracts                  | 5120 | \$133,383 |
| Median Home Value              | Tracts with Public Prisons  | 292  | \$82,888  |
|                                | Tracts with Private Prisons | 56   | \$85,857  |
|                                | All Tracts                  | 5152 | 7.4%      |
| Unemployment Rate              | Tracts with Public Prisons  | 285  | 7.2%      |
|                                | Tracts with Private Prisons | 55   | 9.6%      |
| High Cohool Dialogue en        | All Tracts                  | 5217 | 78.78%    |
| High School Diploma or<br>more | Tracts with Public Prisons  | 300  | 74.08%    |
| more                           | Tracts with Private Prisons | 56   | 68.07%    |

census tracts with publiclyoperated prisons, and 3) census tracts with privately-operated prisons. Census tracts with prisons fall significantly below average in income, home values, employment and educational attainment, excepting only unemployment in census tracts housing publicly-operated prisons. Privately-operated

prisons are located in even worse neighborhoods, excepting only home values.