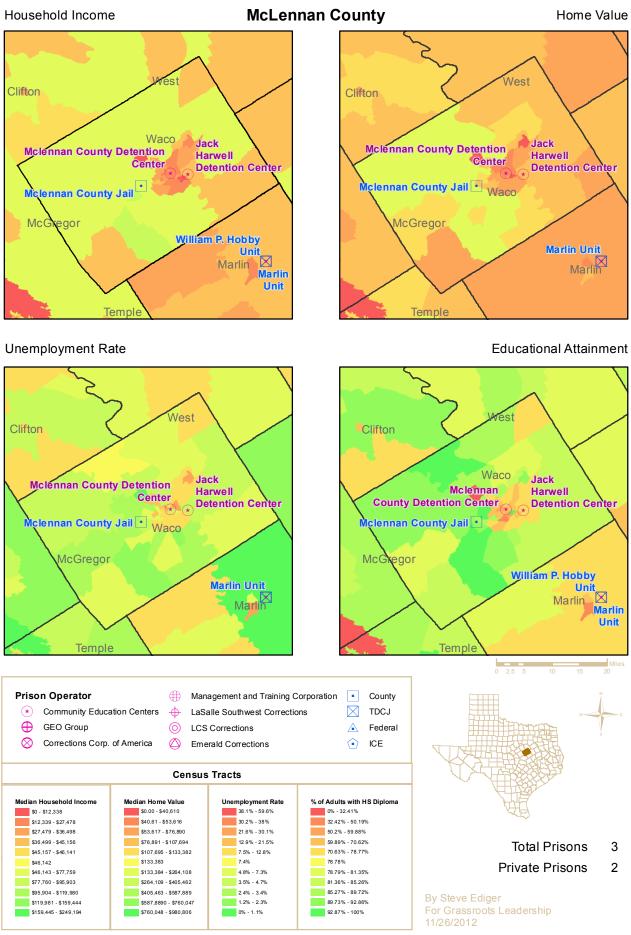

This map book contains a page for each of the 43 counties containing private prisons. For each county, four frames show the location of both public and privately-operated prisons. Each frame displays a different economic indicator for each census tract in the county in relation to state-wide census tracts. These indicators include Median Household Income, Median Home Value, the Unemployment Rate and Average Educational Attainment by census tract. The resulting graphic representation provides a vivid picture of the socio-economic conditions in census tracts with prisons versus those without prisons.

The table shows averages of census tracts for three conditions, 1) all census tracts within the state, 2)

|                                |                             | Pop. | Average   |
|--------------------------------|-----------------------------|------|-----------|
| Median Household               | All Tracts                  | 5207 | \$52,637  |
| Income                         | Tracts with Public Prisons  | 295  | \$41,154  |
| income                         | Tracts with Private Prisons | 56   | \$37,706  |
|                                | All Tracts                  | 5120 | \$133,383 |
| Median Home Value              | Tracts with Public Prisons  | 292  | \$82,888  |
|                                | Tracts with Private Prisons | 56   | \$85,857  |
|                                | All Tracts                  | 5152 | 7.4%      |
| Unemployment Rate              | Tracts with Public Prisons  | 285  | 7.2%      |
|                                | Tracts with Private Prisons | 55   | 9.6%      |
| High Cohool Dialogue en        | All Tracts                  | 5217 | 78.78%    |
| High School Diploma or<br>more | Tracts with Public Prisons  | 300  | 74.08%    |
| more                           | Tracts with Private Prisons | 56   | 68.07%    |

census tracts with publiclyoperated prisons, and 3) census tracts with privately-operated prisons. Census tracts with prisons fall significantly below average in income, home values, employment and educational attainment, excepting only unemployment in census tracts housing publicly-operated prisons. Privately-operated

prisons are located in even worse neighborhoods, excepting only home values.