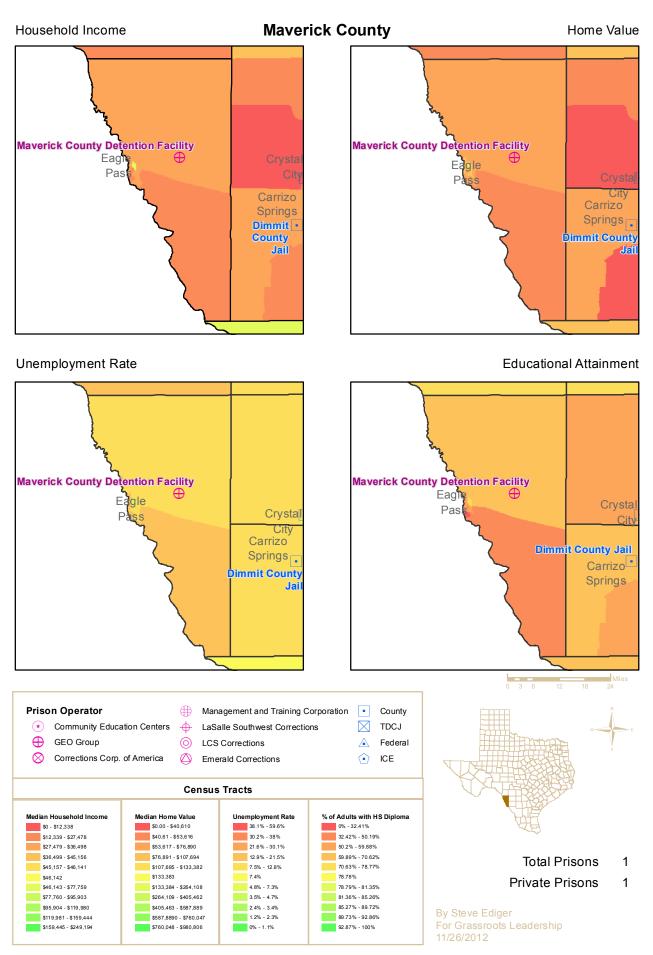

This map book contains a page for each of the 43 counties containing private prisons. For each county, four frames show the location of both public and privately-operated prisons. Each frame displays a different economic indicator for each census tract in the county in relation to state-wide census tracts. These indicators include Median Household Income, Median Home Value, the Unemployment Rate and Average Educational Attainment by census tract. The resulting graphic representation provides a vivid picture of the socio-economic conditions in census tracts with prisons versus those without prisons.

The table shows averages of census tracts for three conditions, 1) all census tracts within the state, 2)

|                                |                             | Pop. | Average   |
|--------------------------------|-----------------------------|------|-----------|
| Median Household               | All Tracts                  | 5207 | \$52,637  |
| Income                         | Tracts with Public Prisons  | 295  | \$41,154  |
| income                         | Tracts with Private Prisons | 56   | \$37,706  |
|                                | All Tracts                  | 5120 | \$133,383 |
| Median Home Value              | Tracts with Public Prisons  | 292  | \$82,888  |
|                                | Tracts with Private Prisons | 56   | \$85,857  |
|                                | All Tracts                  | 5152 | 7.4%      |
| Unemployment Rate              | Tracts with Public Prisons  | 285  | 7.2%      |
|                                | Tracts with Private Prisons | 55   | 9.6%      |
| High Cohool Dialogue en        | All Tracts                  | 5217 | 78.78%    |
| High School Diploma or<br>more | Tracts with Public Prisons  | 300  | 74.08%    |
| more                           | Tracts with Private Prisons | 56   | 68.07%    |

census tracts with publiclyoperated prisons, and 3) census tracts with privately-operated prisons. Census tracts with prisons fall significantly below average in income, home values, employment and educational attainment, excepting only unemployment in census tracts housing publicly-operated prisons. Privately-operated

prisons are located in even worse neighborhoods, excepting only home values.