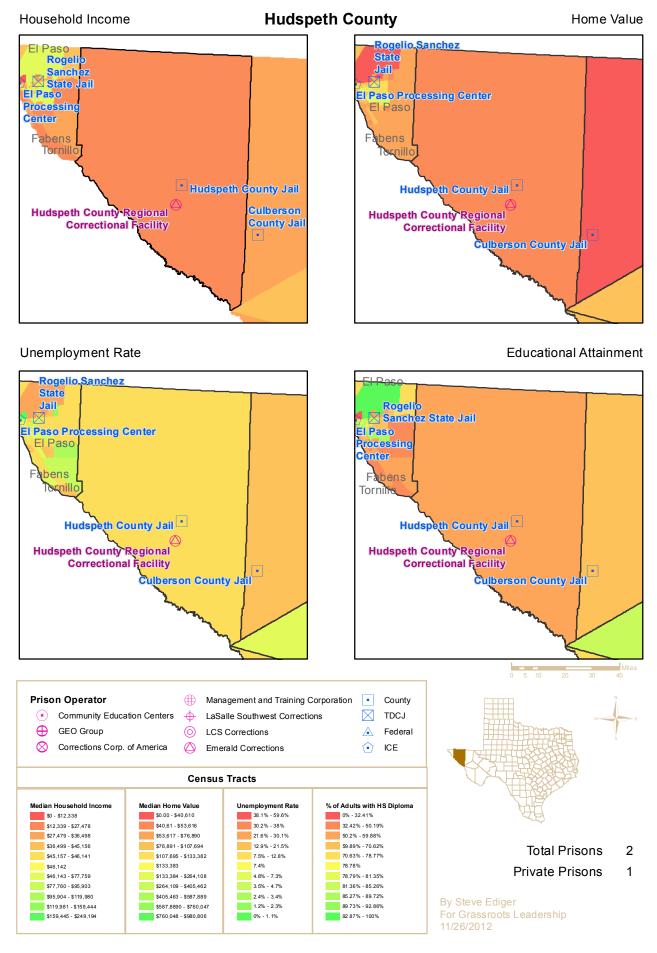

This map book contains a page for each of the 43 counties containing private prisons. For each county, four frames show the location of both public and privately-operated prisons. Each frame displays a different economic indicator for each census tract in the county in relation to state-wide census tracts. These indicators include Median Household Income, Median Home Value, the Unemployment Rate and Average Educational Attainment by census tract. The resulting graphic representation provides a vivid picture of the socio-economic conditions in census tracts with prisons versus those without prisons.

The table shows averages of census tracts for three conditions, 1) all census tracts within the state, 2)

|                                |                             | Pop. | Average   |
|--------------------------------|-----------------------------|------|-----------|
| Median Household               | All Tracts                  | 5207 | \$52,637  |
| Income                         | Tracts with Public Prisons  | 295  | \$41,154  |
| income                         | Tracts with Private Prisons | 56   | \$37,706  |
|                                | All Tracts                  | 5120 | \$133,383 |
| Median Home Value              | Tracts with Public Prisons  | 292  | \$82,888  |
|                                | Tracts with Private Prisons | 56   | \$85,857  |
|                                | All Tracts                  | 5152 | 7.4%      |
| Unemployment Rate              | Tracts with Public Prisons  | 285  | 7.2%      |
|                                | Tracts with Private Prisons | 55   | 9.6%      |
| High Cohool Dialogue en        | All Tracts                  | 5217 | 78.78%    |
| High School Diploma or<br>more | Tracts with Public Prisons  | 300  | 74.08%    |
| more                           | Tracts with Private Prisons | 56   | 68.07%    |

census tracts with publiclyoperated prisons, and 3) census tracts with privately-operated prisons. Census tracts with prisons fall significantly below average in income, home values, employment and educational attainment, excepting only unemployment in census tracts housing publicly-operated prisons. Privately-operated

prisons are located in even worse neighborhoods, excepting only home values.