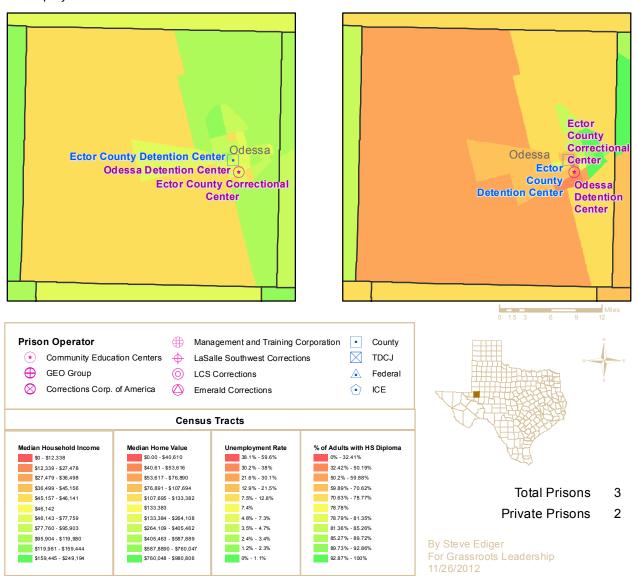

This map book contains a page for each of the 43 counties containing private prisons. For each county, four frames show the location of both public and privately-operated prisons. Each frame displays a different economic indicator for each census tract in the county in relation to state-wide census tracts. These indicators include Median Household Income, Median Home Value, the Unemployment Rate and Average Educational Attainment by census tract. The resulting graphic representation provides a vivid picture of the socio-economic conditions in census tracts with prisons versus those without prisons.

The table shows averages of census tracts for three conditions, 1) all census tracts within the state, 2)

|                                |                             | Pop. | Average   |
|--------------------------------|-----------------------------|------|-----------|
| Median Household               | All Tracts                  | 5207 | \$52,637  |
| Income                         | Tracts with Public Prisons  | 295  | \$41,154  |
| income                         | Tracts with Private Prisons | 56   | \$37,706  |
|                                | All Tracts                  | 5120 | \$133,383 |
| Median Home Value              | Tracts with Public Prisons  | 292  | \$82,888  |
|                                | Tracts with Private Prisons | 56   | \$85,857  |
|                                | All Tracts                  | 5152 | 7.4%      |
| Unemployment Rate              | Tracts with Public Prisons  | 285  | 7.2%      |
|                                | Tracts with Private Prisons | 55   | 9.6%      |
| High Cohool Dialogue en        | All Tracts                  | 5217 | 78.78%    |
| High School Diploma or<br>more | Tracts with Public Prisons  | 300  | 74.08%    |
| more                           | Tracts with Private Prisons | 56   | 68.07%    |

census tracts with publiclyoperated prisons, and 3) census tracts with privately-operated prisons. Census tracts with prisons fall significantly below average in income, home values, employment and educational attainment, excepting only unemployment in census tracts housing publicly-operated prisons. Privately-operated

prisons are located in even worse neighborhoods, excepting only home values.