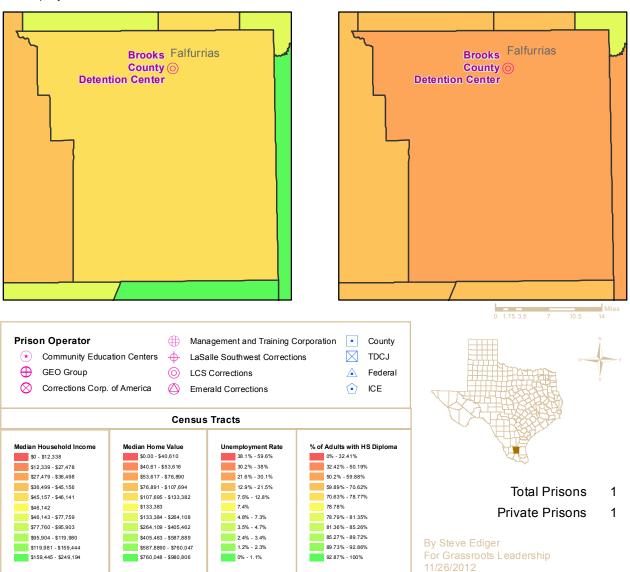

This map book contains a page for each of the 43 counties containing private prisons. For each county, four frames show the location of both public and privately-operated prisons. Each frame displays a different economic indicator for each census tract in the county in relation to state-wide census tracts. These indicators include Median Household Income, Median Home Value, the Unemployment Rate and Average Educational Attainment by census tract. The resulting graphic representation provides a vivid picture of the socio-economic conditions in census tracts with prisons versus those without prisons.

The table shows averages of census tracts for three conditions, 1) all census tracts within the state, 2)

|                                |                             | Pop. | Average   |
|--------------------------------|-----------------------------|------|-----------|
| Median Household               | All Tracts                  | 5207 | \$52,637  |
| Income                         | Tracts with Public Prisons  | 295  | \$41,154  |
| income                         | Tracts with Private Prisons | 56   | \$37,706  |
|                                | All Tracts                  | 5120 | \$133,383 |
| Median Home Value              | Tracts with Public Prisons  | 292  | \$82,888  |
|                                | Tracts with Private Prisons | 56   | \$85,857  |
|                                | All Tracts                  | 5152 | 7.4%      |
| Unemployment Rate              | Tracts with Public Prisons  | 285  | 7.2%      |
|                                | Tracts with Private Prisons | 55   | 9.6%      |
| High Cohool Dialogue en        | All Tracts                  | 5217 | 78.78%    |
| High School Diploma or<br>more | Tracts with Public Prisons  | 300  | 74.08%    |
| more                           | Tracts with Private Prisons | 56   | 68.07%    |

census tracts with publiclyoperated prisons, and 3) census tracts with privately-operated prisons. Census tracts with prisons fall significantly below average in income, home values, employment and educational attainment, excepting only unemployment in census tracts housing publicly-operated prisons. Privately-operated

prisons are located in even worse neighborhoods, excepting only home values.