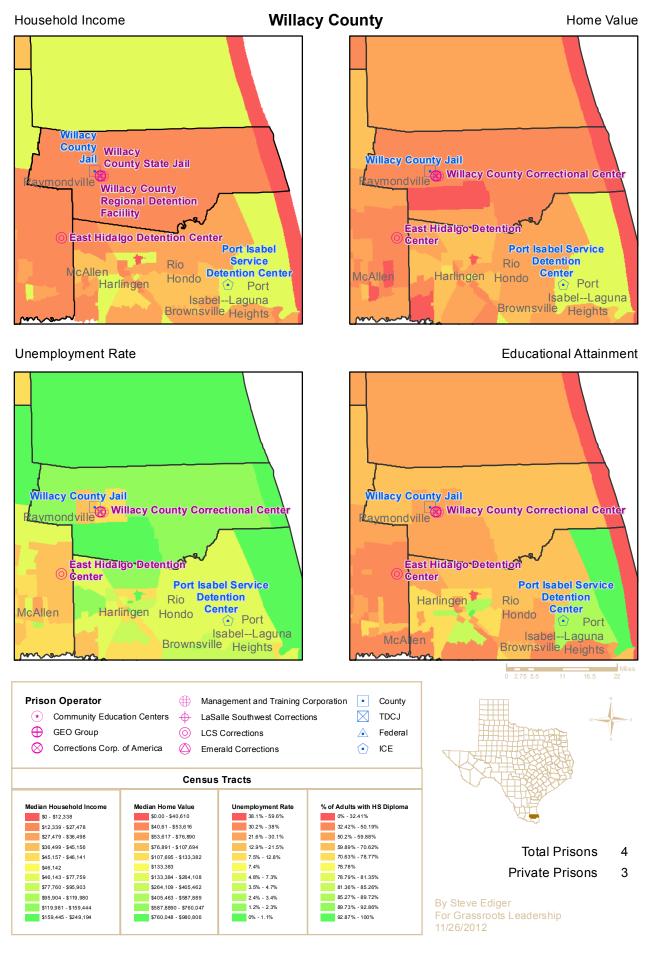

This map book contains a page for each of the 43 counties containing private prisons. For each county, four frames show the location of both public and privately-operated prisons. Each frame displays a different economic indicator for each census tract in the county in relation to state-wide census tracts. These indicators include Median Household Income, Median Home Value, the Unemployment Rate and Average Educational Attainment by census tract. The resulting graphic representation provides a vivid picture of the socio-economic conditions in census tracts with prisons versus those without prisons.

The table shows averages of census tracts for three conditions, 1) all census tracts within the state, 2)

|                                |                             | Pop. | Average   |
|--------------------------------|-----------------------------|------|-----------|
| Median Household               | All Tracts                  | 5207 | \$52,637  |
| Income                         | Tracts with Public Prisons  | 295  | \$41,154  |
| income                         | Tracts with Private Prisons | 56   | \$37,706  |
|                                | All Tracts                  | 5120 | \$133,383 |
| Median Home Value              | Tracts with Public Prisons  | 292  | \$82,888  |
|                                | Tracts with Private Prisons | 56   | \$85,857  |
|                                | All Tracts                  | 5152 | 7.4%      |
| Unemployment Rate              | Tracts with Public Prisons  | 285  | 7.2%      |
|                                | Tracts with Private Prisons | 55   | 9.6%      |
| High Cohool Dialogue en        | All Tracts                  | 5217 | 78.78%    |
| High School Diploma or<br>more | Tracts with Public Prisons  | 300  | 74.08%    |
| more                           | Tracts with Private Prisons | 56   | 68.07%    |

census tracts with publiclyoperated prisons, and 3) census tracts with privately-operated prisons. Census tracts with prisons fall significantly below average in income, home values, employment and educational attainment, excepting only unemployment in census tracts housing publicly-operated prisons. Privately-operated

prisons are located in even worse neighborhoods, excepting only home values.