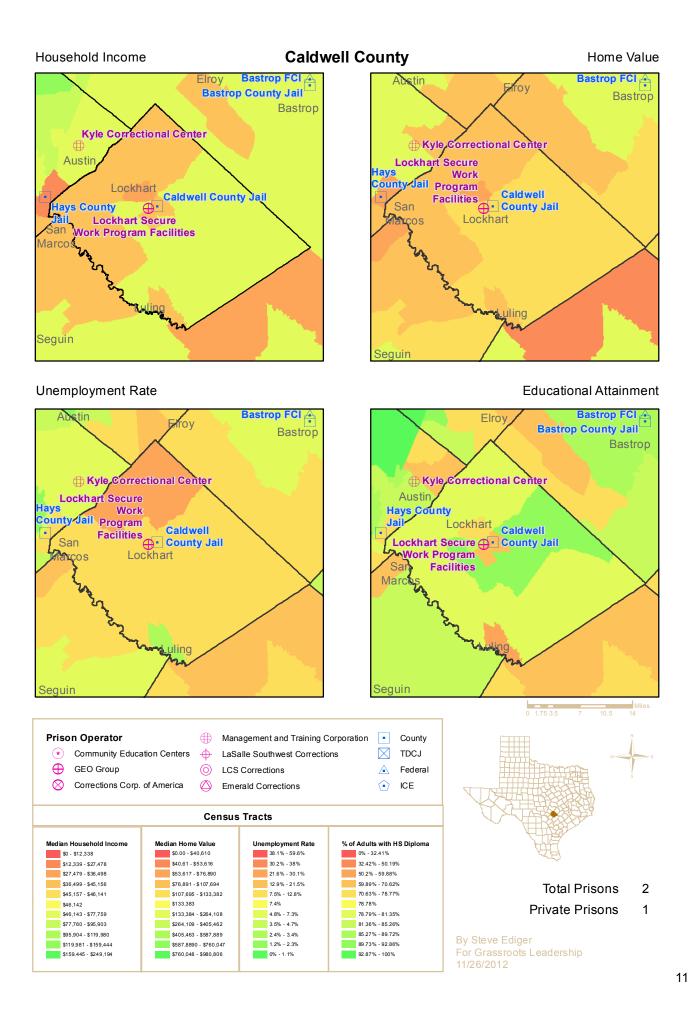

This map book contains a page for each of the 43 counties containing private prisons. For each county, four frames show the location of both public and privately-operated prisons. Each frame displays a different economic indicator for each census tract in the county in relation to state-wide census tracts. These indicators include Median Household Income, Median Home Value, the Unemployment Rate and Average Educational Attainment by census tract. The resulting graphic representation provides a vivid picture of the socio-economic conditions in census tracts with prisons versus those without prisons.

The table shows averages of census tracts for three conditions, 1) all census tracts within the state, 2)

|                                |                             | Pop. | Average   |
|--------------------------------|-----------------------------|------|-----------|
| Median Household               | All Tracts                  | 5207 | \$52,637  |
| Income                         | Tracts with Public Prisons  | 295  | \$41,154  |
| income                         | Tracts with Private Prisons | 56   | \$37,706  |
|                                | All Tracts                  | 5120 | \$133,383 |
| Median Home Value              | Tracts with Public Prisons  | 292  | \$82,888  |
|                                | Tracts with Private Prisons | 56   | \$85,857  |
|                                | All Tracts                  | 5152 | 7.4%      |
| Unemployment Rate              | Tracts with Public Prisons  | 285  | 7.2%      |
|                                | Tracts with Private Prisons | 55   | 9.6%      |
| High Cohool Dialogue en        | All Tracts                  | 5217 | 78.78%    |
| High School Diploma or<br>more | Tracts with Public Prisons  | 300  | 74.08%    |
| more                           | Tracts with Private Prisons | 56   | 68.07%    |

census tracts with publiclyoperated prisons, and 3) census tracts with privately-operated prisons. Census tracts with prisons fall significantly below average in income, home values, employment and educational attainment, excepting only unemployment in census tracts housing publicly-operated prisons. Privately-operated

prisons are located in even worse neighborhoods, excepting only home values.

| County                            |                                     |             |                                                           |
|-----------------------------------|-------------------------------------|-------------|-----------------------------------------------------------|
| Unit Name                         | Operator                            | Capacity    | Contracting Agency                                        |
| Angelina                          |                                     | capacity    |                                                           |
| Angelina County Jail              | County                              | 279         |                                                           |
| Diboll Correctional               | Management & Training Corp.         | 528         | Texas Department of Criminal Justice                      |
| Center                            |                                     |             |                                                           |
| Rufus H. Duncan                   | TDJC                                | 606         |                                                           |
| Geriatric Facility                |                                     |             |                                                           |
| Bexar                             |                                     |             |                                                           |
| Bexar County Adult                | County                              | 4596        |                                                           |
| Detention Center                  | county                              |             |                                                           |
| Central Texas                     | GEO Group                           | 688         | Bexar County, US Marshals, Immigration and                |
| Detention Facility                | deo croop                           | 000         | Customs Enforcement                                       |
| Fabian Dale Doming                | uez TDJC                            | 2276        |                                                           |
| State Jail                        |                                     | 2270        |                                                           |
| Bowie                             |                                     |             |                                                           |
| Barry B. Telford Unit             | t TDJC                              | 1206        |                                                           |
| Bi-State Jail                     | Community Education Centers         | 168         | US Marshals, Bowie County, Harris County                  |
| Bowie County                      | Community Education Centers         | 921         | US Marshals, Bowie County, Harris County,                 |
| Correctional Center               |                                     | 521         | Little River County, Arkansas County                      |
| Texarkana FCI                     | Federal                             | 996         | Entie River County, Arkansas County                       |
| Brooks                            |                                     | 550         |                                                           |
|                                   | LCS Corrections                     | F 4 4       | LIS Marchale, Endoral Rurson of Prisons, Kishara          |
| Brooks County<br>Detention Center | LCS COTTECTIONS                     | 544         | US Marshals; Federal Bureau of Prisons; Kleberg<br>County |
|                                   |                                     |             |                                                           |
| Burnet                            |                                     |             | Durant Country                                            |
| Burnet County Jail                | LaSalle Southwest Corrections       | 595         | Burnet County                                             |
| Ellen Halbert Unit                | TDJC                                | 612         |                                                           |
| Polk Street Jail                  | LaSalle Southwest Corrections       | 86          | Burnet County                                             |
| Caldwell                          |                                     |             |                                                           |
| Caldwell County Jail              |                                     | 301         |                                                           |
| Lockhart Secure Wo                | rk GEO Group                        | 1000        | Texas Department of Criminal Justice                      |
| Program Facilities                |                                     |             |                                                           |
| Concho                            |                                     |             |                                                           |
| Concho County Jail                | County                              | n/a         |                                                           |
| Eden Detention Cen                | ter Corrections Corp. of America    | 1558        | Federal Bureau of Prisons                                 |
| Dallas                            |                                     |             |                                                           |
| Carrollton Jail                   | County                              | n/a         |                                                           |
| Dallas CCM                        | Federal                             | n/a         |                                                           |
| Dallas County Jail                | County                              | 8031        |                                                           |
| Dawson State Jail                 | Corrections Corp. of America        | 1398        | Texas Department of Criminal Justice                      |
|                                   |                                     |             |                                                           |
| Hutchins State Jail               | TDJC                                | 2276        |                                                           |
| Seagoville FCI                    | Federal                             | 1390        |                                                           |
| South Central RO                  | Federal                             | n/a         |                                                           |
| Dickens                           |                                     |             |                                                           |
| Dickens County                    | Community Education Centers         | 490         | US Marshals, Federal Bureau of Prisons,                   |
| Correctional Center               |                                     |             | Multiple Texas County Agencies                            |
| Ector                             |                                     |             |                                                           |
| Ector County                      | Community Education Centers         | 235         | US Marshals, Immigration and Customs                      |
| Correctional Center               |                                     |             | Enforcement, Federal Bureau of Prisons                    |
| Ector County Detent               | tion County                         | 667         |                                                           |
| Center                            |                                     |             |                                                           |
| Odessa Detention                  | Community Education Centers         | 150         | US Marshals, Immigration and Customs                      |
| Center                            | ,                                   |             | Enforcement, Federal Bureau of Prisons                    |
| Falls                             |                                     |             |                                                           |
| Falls County Detenti              | on Community Education Centers      | 107         | US Marshals, Several Texas County Agencies                |
| Center                            |                                     | 107         |                                                           |
| County                            |                                     |             |                                                           |
| -                                 |                                     |             |                                                           |
| Unit Name                         | Operator                            | Capacity    | Contracting Agency                                        |
| Marlin Unit                       | TDJC                                | 606         |                                                           |
| William P. Hobby Ur               |                                     | 1342        |                                                           |
|                                   |                                     | 1342        | +                                                         |
| Fannin                            |                                     | 000         |                                                           |
| Buster Cole State Jai             |                                     | 900         |                                                           |
| Choice Moore Trans                | fer TDJC                            | 1224        |                                                           |
|                                   |                                     |             |                                                           |
| Facility                          |                                     |             |                                                           |
| Facility<br>Fannin County Jail    | Community Education Centers         | 535         | US Marshals, Fannin County                                |
| Facility                          | Community Education Centers<br>TDJC | 535<br>1342 | US Marshals, Fannin County                                |