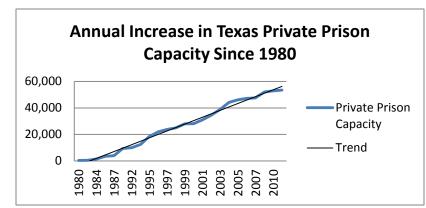

Private prisons in Texas are a growth industry, with an incredible rate of almost 25% per year over the last 31 years. This chart demonstrates the number of increased "beds" operated by private prison corporations between 1980, when the first private corporation started operating a prison, and 2011.