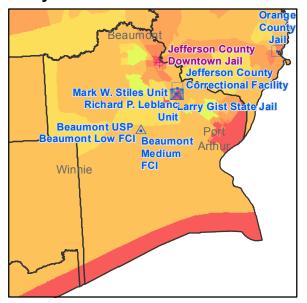

This map book contains a page for each of the 43 counties containing private prisons. For each county, four frames show the location of both public and privately-operated prisons. Each frame displays a different economic indicator for each census tract in the county in relation to state-wide census tracts. These indicators include Median Household Income, Median Home Value, the Unemployment Rate and Average Educational Attainment by census tract. The resulting graphic representation provides a vivid picture of the socio-economic conditions in census tracts with prisons versus those without prisons.

The table shows averages of census tracts for three conditions, 1) all census tracts within the state, 2)

|                                |                             | Pop. | Average   |
|--------------------------------|-----------------------------|------|-----------|
| Median Household               | All Tracts                  | 5207 | \$52,637  |
| Income                         | Tracts with Public Prisons  | 295  | \$41,154  |
| income                         | Tracts with Private Prisons | 56   | \$37,706  |
|                                | All Tracts                  | 5120 | \$133,383 |
| Median Home Value              | Tracts with Public Prisons  | 292  | \$82,888  |
|                                | Tracts with Private Prisons | 56   | \$85,857  |
|                                | All Tracts                  | 5152 | 7.4%      |
| Unemployment Rate              | Tracts with Public Prisons  | 285  | 7.2%      |
|                                | Tracts with Private Prisons | 55   | 9.6%      |
| High Cohool Dialogue en        | All Tracts                  | 5217 | 78.78%    |
| High School Diploma or<br>more | Tracts with Public Prisons  | 300  | 74.08%    |
| more                           | Tracts with Private Prisons | 56   | 68.07%    |

census tracts with publiclyoperated prisons, and 3) census tracts with privately-operated prisons. Census tracts with prisons fall significantly below average in income, home values, employment and educational attainment, excepting only unemployment in census tracts housing publicly-operated prisons. Privately-operated

prisons are located in even worse neighborhoods, excepting only home values.