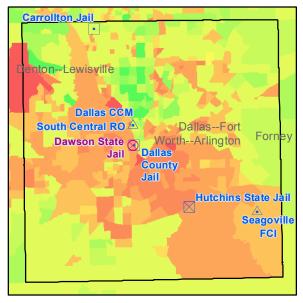

This map book contains a page for each of the 43 counties containing private prisons. For each county, four frames show the location of both public and privately-operated prisons. Each frame displays a different economic indicator for each census tract in the county in relation to state-wide census tracts. These indicators include Median Household Income, Median Home Value, the Unemployment Rate and Average Educational Attainment by census tract. The resulting graphic representation provides a vivid picture of the socio-economic conditions in census tracts with prisons versus those without prisons.

The table shows averages of census tracts for three conditions, 1) all census tracts within the state, 2)

|                                |                             | Pop. | Average   |
|--------------------------------|-----------------------------|------|-----------|
| Median Household               | All Tracts                  | 5207 | \$52,637  |
| Income                         | Tracts with Public Prisons  | 295  | \$41,154  |
| income                         | Tracts with Private Prisons | 56   | \$37,706  |
|                                | All Tracts                  | 5120 | \$133,383 |
| Median Home Value              | Tracts with Public Prisons  | 292  | \$82,888  |
|                                | Tracts with Private Prisons | 56   | \$85,857  |
|                                | All Tracts                  | 5152 | 7.4%      |
| Unemployment Rate              | Tracts with Public Prisons  | 285  | 7.2%      |
|                                | Tracts with Private Prisons | 55   | 9.6%      |
| High Cohool Dialogue en        | All Tracts                  | 5217 | 78.78%    |
| High School Diploma or<br>more | Tracts with Public Prisons  | 300  | 74.08%    |
| more                           | Tracts with Private Prisons | 56   | 68.07%    |

census tracts with publiclyoperated prisons, and 3) census tracts with privately-operated prisons. Census tracts with prisons fall significantly below average in income, home values, employment and educational attainment, excepting only unemployment in census tracts housing publicly-operated prisons. Privately-operated

prisons are located in even worse neighborhoods, excepting only home values.