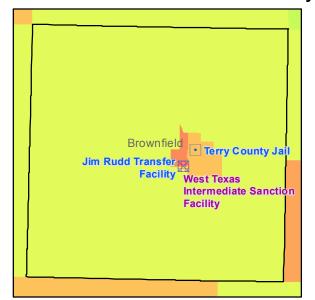

This map book contains a page for each of the 43 counties containing private prisons. For each county, four frames show the location of both public and privately-operated prisons. Each frame displays a different economic indicator for each census tract in the county in relation to state-wide census tracts. These indicators include Median Household Income, Median Home Value, the Unemployment Rate and Average Educational Attainment by census tract. The resulting graphic representation provides a vivid picture of the socio-economic conditions in census tracts with prisons versus those without prisons.

# **Table of Counties/Facilities**

The following table lists each adult incarceration facility in a county that contains a private prison, the operator, maximum capacity, and (for private prisons, only) the contracting agency: