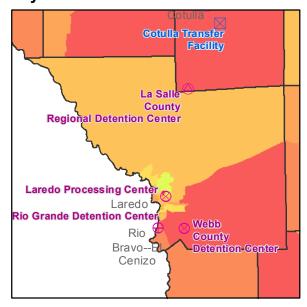

This map book contains a page for each of the 43 counties containing private prisons. For each county, four frames show the location of both public and privately-operated prisons. Each frame displays a different economic indicator for each census tract in the county in relation to state-wide census tracts. These indicators include Median Household Income, Median Home Value, the Unemployment Rate and Average Educational Attainment by census tract. The resulting graphic representation provides a vivid picture of the socio-economic conditions in census tracts with prisons versus those without prisons.

census tracts with publiclyoperated prisons, and 3) census tracts with privately-operated prisons. Census tracts with prisons fall significantly below average in income, home values, employment and educational attainment, excepting only unemployment in census tracts housing publicly-operated prisons. Privately-operated

prisons are located in even worse neighborhoods, excepting only home values.