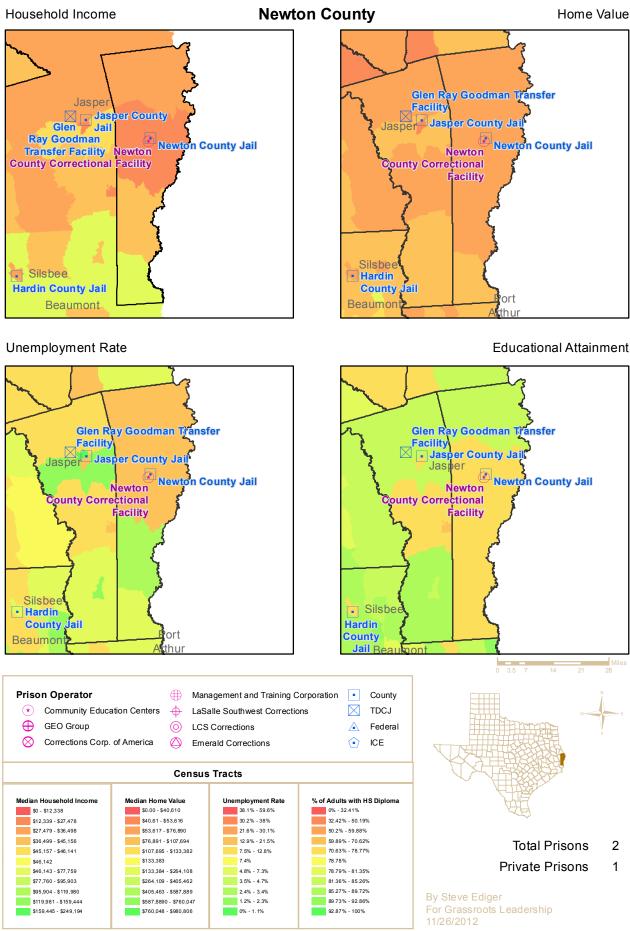

This map book contains a page for each of the 43 counties containing private prisons. For each county, four frames show the location of both public and privately-operated prisons. Each frame displays a different economic indicator for each census tract in the county in relation to state-wide census tracts. These indicators include Median Household Income, Median Home Value, the Unemployment Rate and Average Educational Attainment by census tract. The resulting graphic representation provides a vivid picture of the socio-economic conditions in census tracts with prisons versus those without prisons.

The table shows averages of census tracts for three conditions, 1) all census tracts within the state, 2)

|                                |                             | Pop. | Average   |
|--------------------------------|-----------------------------|------|-----------|
| Median Household               | All Tracts                  | 5207 | \$52,637  |
| Income                         | Tracts with Public Prisons  | 295  | \$41,154  |
| income                         | Tracts with Private Prisons | 56   | \$37,706  |
|                                | All Tracts                  | 5120 | \$133,383 |
| Median Home Value              | Tracts with Public Prisons  | 292  | \$82,888  |
|                                | Tracts with Private Prisons | 56   | \$85,857  |
|                                | All Tracts                  | 5152 | 7.4%      |
| Unemployment Rate              | Tracts with Public Prisons  | 285  | 7.2%      |
|                                | Tracts with Private Prisons | 55   | 9.6%      |
| High Cohool Dialogue en        | All Tracts                  | 5217 | 78.78%    |
| High School Diploma or<br>more | Tracts with Public Prisons  | 300  | 74.08%    |
| more                           | Tracts with Private Prisons | 56   | 68.07%    |

census tracts with publiclyoperated prisons, and 3) census tracts with privately-operated prisons. Census tracts with prisons fall significantly below average in income, home values, employment and educational attainment, excepting only unemployment in census tracts housing publicly-operated prisons. Privately-operated

prisons are located in even worse neighborhoods, excepting only home values.