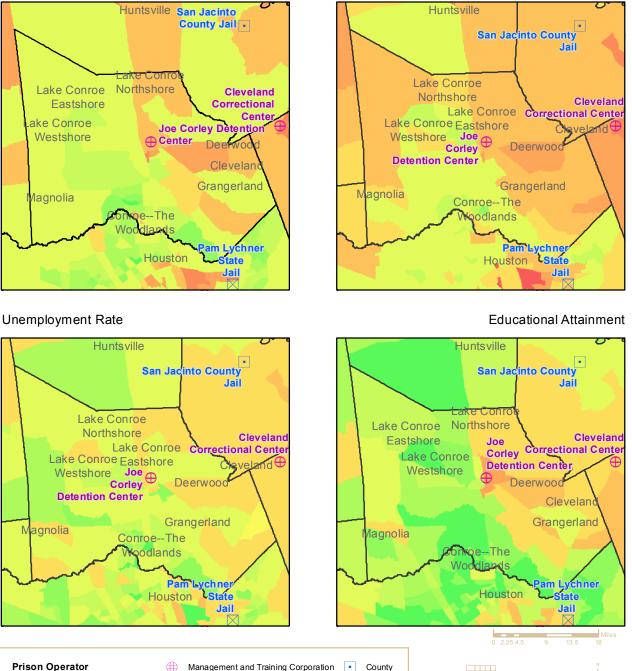

This map book contains a page for each of the 43 counties containing private prisons. For each county, four frames show the location of both public and privately-operated prisons. Each frame displays a different economic indicator for each census tract in the county in relation to state-wide census tracts. These indicators include Median Household Income, Median Home Value, the Unemployment Rate and Average Educational Attainment by census tract. The resulting graphic representation provides a vivid picture of the socio-economic conditions in census tracts with prisons versus those without prisons.

The table shows averages of census tracts for three conditions, 1) all census tracts within the state, 2)

|                                |                             | Pop. | Average   |
|--------------------------------|-----------------------------|------|-----------|
| Median Household               | All Tracts                  | 5207 | \$52,637  |
| Income                         | Tracts with Public Prisons  | 295  | \$41,154  |
| income                         | Tracts with Private Prisons | 56   | \$37,706  |
|                                | All Tracts                  | 5120 | \$133,383 |
| Median Home Value              | Tracts with Public Prisons  | 292  | \$82,888  |
|                                | Tracts with Private Prisons | 56   | \$85,857  |
|                                | All Tracts                  | 5152 | 7.4%      |
| Unemployment Rate              | Tracts with Public Prisons  | 285  | 7.2%      |
|                                | Tracts with Private Prisons | 55   | 9.6%      |
| High Cohool Dialogue en        | All Tracts                  | 5217 | 78.78%    |
| High School Diploma or<br>more | Tracts with Public Prisons  | 300  | 74.08%    |
| more                           | Tracts with Private Prisons | 56   | 68.07%    |

census tracts with publiclyoperated prisons, and 3) census tracts with privately-operated prisons. Census tracts with prisons fall significantly below average in income, home values, employment and educational attainment, excepting only unemployment in census tracts housing publicly-operated prisons. Privately-operated

prisons are located in even worse neighborhoods, excepting only home values.