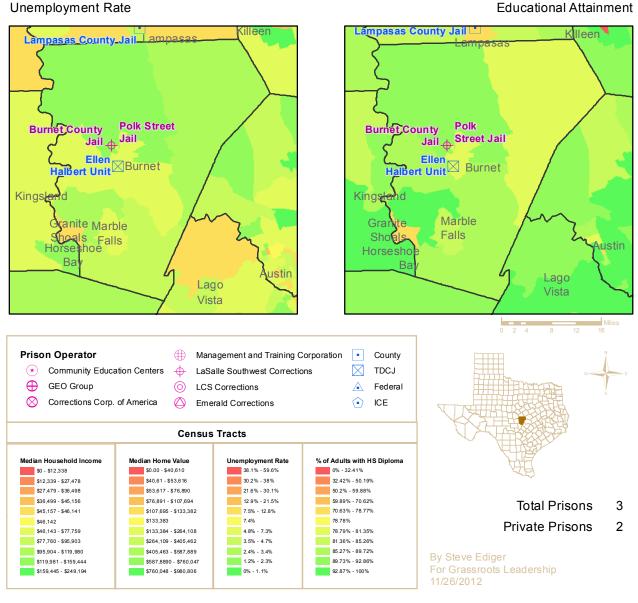

This map book contains a page for each of the 43 counties containing private prisons. For each county, four frames show the location of both public and privately-operated prisons. Each frame displays a different economic indicator for each census tract in the county in relation to state-wide census tracts. These indicators include Median Household Income, Median Home Value, the Unemployment Rate and Average Educational Attainment by census tract. The resulting graphic representation provides a vivid picture of the socio-economic conditions in census tracts with prisons versus those without prisons.

The table shows averages of census tracts for three conditions, 1) all census tracts within the state, 2)

|                                |                             | Pop. | Average   |
|--------------------------------|-----------------------------|------|-----------|
| Median Household               | All Tracts                  | 5207 | \$52,637  |
| Income                         | Tracts with Public Prisons  | 295  | \$41,154  |
| income                         | Tracts with Private Prisons | 56   | \$37,706  |
|                                | All Tracts                  | 5120 | \$133,383 |
| Median Home Value              | Tracts with Public Prisons  | 292  | \$82,888  |
|                                | Tracts with Private Prisons | 56   | \$85,857  |
|                                | All Tracts                  | 5152 | 7.4%      |
| Unemployment Rate              | Tracts with Public Prisons  | 285  | 7.2%      |
|                                | Tracts with Private Prisons | 55   | 9.6%      |
| High Cohool Dialogue en        | All Tracts                  | 5217 | 78.78%    |
| High School Diploma or<br>more | Tracts with Public Prisons  | 300  | 74.08%    |
| more                           | Tracts with Private Prisons | 56   | 68.07%    |

census tracts with publiclyoperated prisons, and 3) census tracts with privately-operated prisons. Census tracts with prisons fall significantly below average in income, home values, employment and educational attainment, excepting only unemployment in census tracts housing publicly-operated prisons. Privately-operated

prisons are located in even worse neighborhoods, excepting only home values.

| County                            |                                     |             |                                                           |
|-----------------------------------|-------------------------------------|-------------|-----------------------------------------------------------|
| Unit Name                         | Operator                            | Capacity    | Contracting Agency                                        |
| Angelina                          |                                     | capacity    |                                                           |
| Angelina County Jail              | County                              | 279         |                                                           |
| Diboll Correctional               | Management & Training Corp.         | 528         | Texas Department of Criminal Justice                      |
| Center                            |                                     |             |                                                           |
| Rufus H. Duncan                   | TDJC                                | 606         |                                                           |
| Geriatric Facility                |                                     |             |                                                           |
| Bexar                             |                                     |             |                                                           |
| Bexar County Adult                | County                              | 4596        |                                                           |
| Detention Center                  | county                              |             |                                                           |
| Central Texas                     | GEO Group                           | 688         | Bexar County, US Marshals, Immigration and                |
| Detention Facility                | deo croop                           | 000         | Customs Enforcement                                       |
| Fabian Dale Doming                | uez TDJC                            | 2276        |                                                           |
| State Jail                        |                                     | 2270        |                                                           |
| Bowie                             |                                     |             |                                                           |
| Barry B. Telford Unit             | t TDJC                              | 1206        |                                                           |
| Bi-State Jail                     | Community Education Centers         | 168         | US Marshals, Bowie County, Harris County                  |
| Bowie County                      | Community Education Centers         | 921         | US Marshals, Bowie County, Harris County,                 |
| Correctional Center               |                                     | 521         | Little River County, Arkansas County                      |
| Texarkana FCI                     | Federal                             | 996         | Entie River County, Arkansas County                       |
| Brooks                            |                                     | 550         |                                                           |
|                                   | LCS Corrections                     | F 4 4       | LIS Marchale, Endoral Rurson of Prisons, Kishara          |
| Brooks County<br>Detention Center | LCS COTTECTIONS                     | 544         | US Marshals; Federal Bureau of Prisons; Kleberg<br>County |
|                                   |                                     |             |                                                           |
| Burnet                            |                                     |             | Durant Country                                            |
| Burnet County Jail                | LaSalle Southwest Corrections       | 595         | Burnet County                                             |
| Ellen Halbert Unit                | TDJC                                | 612         |                                                           |
| Polk Street Jail                  | LaSalle Southwest Corrections       | 86          | Burnet County                                             |
| Caldwell                          |                                     |             |                                                           |
| Caldwell County Jail              |                                     | 301         |                                                           |
| Lockhart Secure Wo                | rk GEO Group                        | 1000        | Texas Department of Criminal Justice                      |
| Program Facilities                |                                     |             |                                                           |
| Concho                            |                                     |             |                                                           |
| Concho County Jail                | County                              | n/a         |                                                           |
| Eden Detention Cen                | ter Corrections Corp. of America    | 1558        | Federal Bureau of Prisons                                 |
| Dallas                            |                                     |             |                                                           |
| Carrollton Jail                   | County                              | n/a         |                                                           |
| Dallas CCM                        | Federal                             | n/a         |                                                           |
| Dallas County Jail                | County                              | 8031        |                                                           |
| Dawson State Jail                 | Corrections Corp. of America        | 1398        | Texas Department of Criminal Justice                      |
|                                   |                                     |             |                                                           |
| Hutchins State Jail               | TDJC                                | 2276        |                                                           |
| Seagoville FCI                    | Federal                             | 1390        |                                                           |
| South Central RO                  | Federal                             | n/a         |                                                           |
| Dickens                           |                                     |             |                                                           |
| Dickens County                    | Community Education Centers         | 490         | US Marshals, Federal Bureau of Prisons,                   |
| Correctional Center               |                                     |             | Multiple Texas County Agencies                            |
| Ector                             |                                     |             |                                                           |
| Ector County                      | Community Education Centers         | 235         | US Marshals, Immigration and Customs                      |
| Correctional Center               |                                     |             | Enforcement, Federal Bureau of Prisons                    |
| Ector County Detent               | tion County                         | 667         |                                                           |
| Center                            |                                     |             |                                                           |
| Odessa Detention                  | Community Education Centers         | 150         | US Marshals, Immigration and Customs                      |
| Center                            | ,                                   |             | Enforcement, Federal Bureau of Prisons                    |
| Falls                             |                                     |             |                                                           |
| Falls County Detenti              | on Community Education Centers      | 107         | US Marshals, Several Texas County Agencies                |
| Center                            |                                     | 107         |                                                           |
| County                            |                                     |             |                                                           |
| -                                 |                                     |             |                                                           |
| Unit Name                         | Operator                            | Capacity    | Contracting Agency                                        |
| Marlin Unit                       | TDJC                                | 606         |                                                           |
| William P. Hobby Ur               |                                     | 1342        |                                                           |
|                                   |                                     | 1342        | +                                                         |
| Fannin                            |                                     | 000         |                                                           |
| Buster Cole State Jai             |                                     | 900         |                                                           |
| Choice Moore Trans                | fer TDJC                            | 1224        |                                                           |
|                                   |                                     |             |                                                           |
| Facility                          |                                     |             |                                                           |
| Facility<br>Fannin County Jail    | Community Education Centers         | 535         | US Marshals, Fannin County                                |
| Facility                          | Community Education Centers<br>TDJC | 535<br>1342 | US Marshals, Fannin County                                |