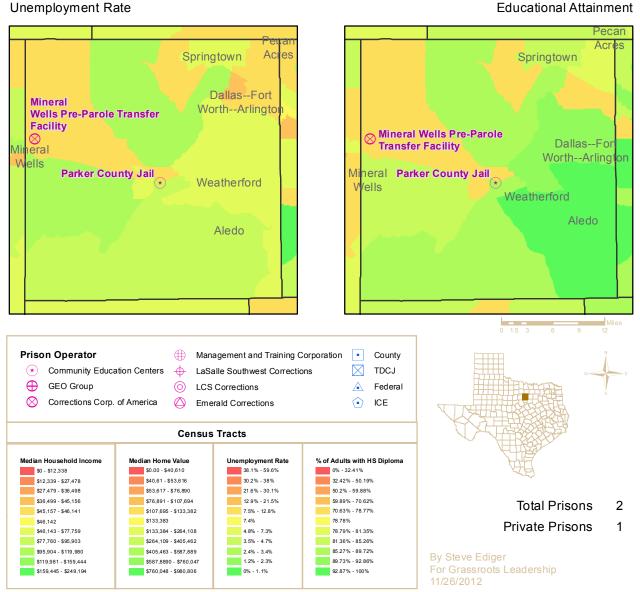

This map book contains a page for each of the 43 counties containing private prisons. For each county, four frames show the location of both public and privately-operated prisons. Each frame displays a different economic indicator for each census tract in the county in relation to state-wide census tracts. These indicators include Median Household Income, Median Home Value, the Unemployment Rate and Average Educational Attainment by census tract. The resulting graphic representation provides a vivid picture of the socio-economic conditions in census tracts with prisons versus those without prisons.

The table shows averages of census tracts for three conditions, 1) all census tracts within the state, 2)

|                                |                             | Pop. | Average   |
|--------------------------------|-----------------------------|------|-----------|
| Median Household               | All Tracts                  | 5207 | \$52,637  |
| Income                         | Tracts with Public Prisons  | 295  | \$41,154  |
| income                         | Tracts with Private Prisons | 56   | \$37,706  |
|                                | All Tracts                  | 5120 | \$133,383 |
| Median Home Value              | Tracts with Public Prisons  | 292  | \$82,888  |
|                                | Tracts with Private Prisons | 56   | \$85,857  |
|                                | All Tracts                  | 5152 | 7.4%      |
| Unemployment Rate              | Tracts with Public Prisons  | 285  | 7.2%      |
|                                | Tracts with Private Prisons | 55   | 9.6%      |
| High Cohool Dialogue en        | All Tracts                  | 5217 | 78.78%    |
| High School Diploma or<br>more | Tracts with Public Prisons  | 300  | 74.08%    |
| more                           | Tracts with Private Prisons | 56   | 68.07%    |

census tracts with publiclyoperated prisons, and 3) census tracts with privately-operated prisons. Census tracts with prisons fall significantly below average in income, home values, employment and educational attainment, excepting only unemployment in census tracts housing publicly-operated prisons. Privately-operated

prisons are located in even worse neighborhoods, excepting only home values.