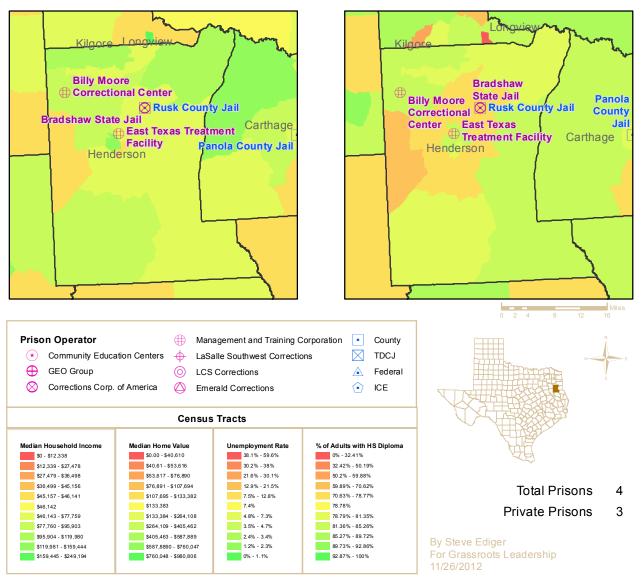

This map book contains a page for each of the 43 counties containing private prisons. For each county, four frames show the location of both public and privately-operated prisons. Each frame displays a different economic indicator for each census tract in the county in relation to state-wide census tracts. These indicators include Median Household Income, Median Home Value, the Unemployment Rate and Average Educational Attainment by census tract. The resulting graphic representation provides a vivid picture of the socio-economic conditions in census tracts with prisons versus those without prisons.

The table shows averages of census tracts for three conditions, 1) all census tracts within the state, 2)

|                                |                             | Pop. | Average   |
|--------------------------------|-----------------------------|------|-----------|
| Median Household               | All Tracts                  | 5207 | \$52,637  |
| Income                         | Tracts with Public Prisons  | 295  | \$41,154  |
| income                         | Tracts with Private Prisons | 56   | \$37,706  |
|                                | All Tracts                  | 5120 | \$133,383 |
| Median Home Value              | Tracts with Public Prisons  | 292  | \$82,888  |
|                                | Tracts with Private Prisons | 56   | \$85,857  |
|                                | All Tracts                  | 5152 | 7.4%      |
| Unemployment Rate              | Tracts with Public Prisons  | 285  | 7.2%      |
|                                | Tracts with Private Prisons | 55   | 9.6%      |
| High Cohool Dialogue en        | All Tracts                  | 5217 | 78.78%    |
| High School Diploma or<br>more | Tracts with Public Prisons  | 300  | 74.08%    |
| more                           | Tracts with Private Prisons | 56   | 68.07%    |

census tracts with publiclyoperated prisons, and 3) census tracts with privately-operated prisons. Census tracts with prisons fall significantly below average in income, home values, employment and educational attainment, excepting only unemployment in census tracts housing publicly-operated prisons. Privately-operated

prisons are located in even worse neighborhoods, excepting only home values.