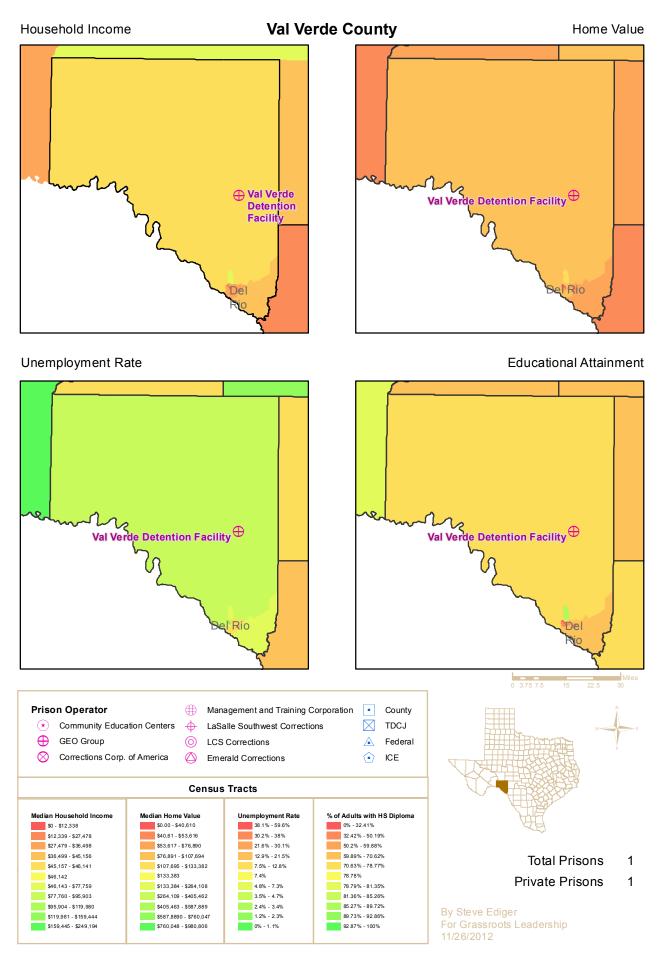

### La Salle County

Home Value

**Montgomery County** 

Household Income

Private Prisons 1

Home Value

By Steve Ediger For Grassroots Leadership 11/26/2012