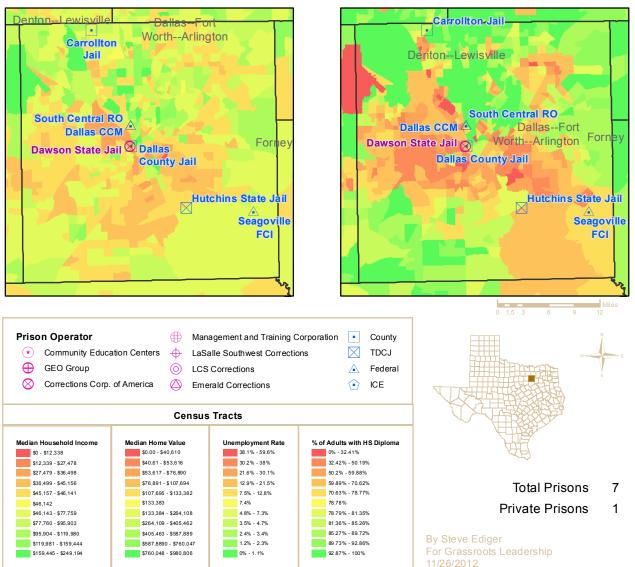

This map book contains a page for each of the 43 counties containing private prisons. For each county, four frames show the location of both public and privately-operated prisons. Each frame displays a different economic indicator for each census tract in the county in relation to state-wide census tracts. These indicators include Median Household Income, Median Home Value, the Unemployment Rate and Average Educational Attainment by census tract. The resulting graphic representation provides a vivid picture of the socio-economic conditions in census tracts with prisons versus those without prisons.

The table shows averages of census tracts for three conditions, 1) all census tracts within the state, 2)

|                                |                             | Pop. | Average   |
|--------------------------------|-----------------------------|------|-----------|
| Median Household               | All Tracts                  | 5207 | \$52,637  |
| Income                         | Tracts with Public Prisons  | 295  | \$41,154  |
| income                         | Tracts with Private Prisons | 56   | \$37,706  |
|                                | All Tracts                  | 5120 | \$133,383 |
| Median Home Value              | Tracts with Public Prisons  | 292  | \$82,888  |
|                                | Tracts with Private Prisons | 56   | \$85,857  |
|                                | All Tracts                  | 5152 | 7.4%      |
| Unemployment Rate              | Tracts with Public Prisons  | 285  | 7.2%      |
|                                | Tracts with Private Prisons | 55   | 9.6%      |
| High Cohool Dialogue en        | All Tracts                  | 5217 | 78.78%    |
| High School Diploma or<br>more | Tracts with Public Prisons  | 300  | 74.08%    |
| more                           | Tracts with Private Prisons | 56   | 68.07%    |

census tracts with publiclyoperated prisons, and 3) census tracts with privately-operated prisons. Census tracts with prisons fall significantly below average in income, home values, employment and educational attainment, excepting only unemployment in census tracts housing publicly-operated prisons. Privately-operated

prisons are located in even worse neighborhoods, excepting only home values.