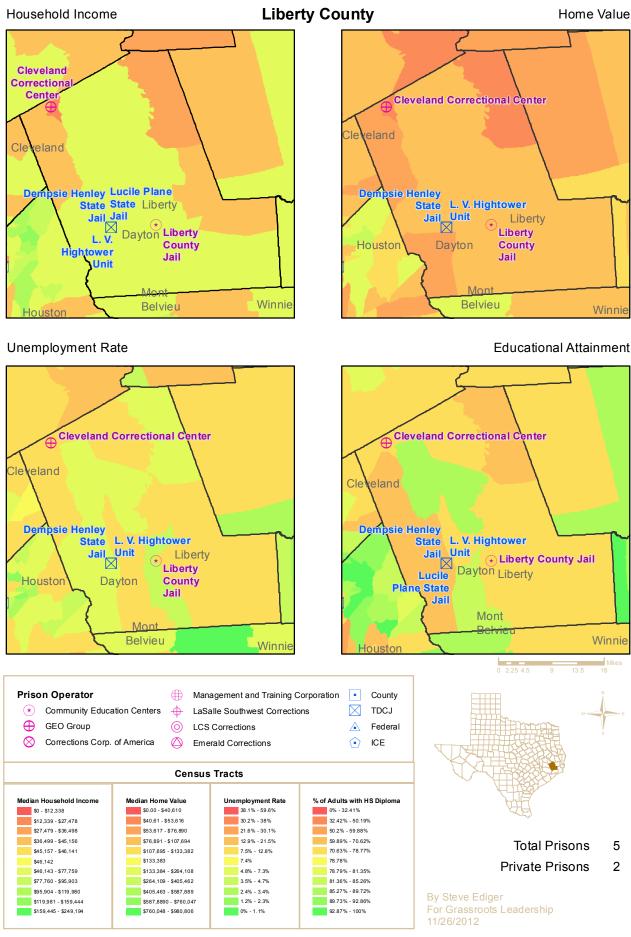

This map book contains a page for each of the 43 counties containing private prisons. For each county, four frames show the location of both public and privately-operated prisons. Each frame displays a different economic indicator for each census tract in the county in relation to state-wide census tracts. These indicators include Median Household Income, Median Home Value, the Unemployment Rate and Average Educational Attainment by census tract. The resulting graphic representation provides a vivid picture of the socio-economic conditions in census tracts with prisons versus those without prisons.

The table shows averages of census tracts for three conditions, 1) all census tracts within the state, 2)

|                                |                             | Pop. | Average   |
|--------------------------------|-----------------------------|------|-----------|
| Median Household               | All Tracts                  | 5207 | \$52,637  |
| Income                         | Tracts with Public Prisons  | 295  | \$41,154  |
| income                         | Tracts with Private Prisons | 56   | \$37,706  |
|                                | All Tracts                  | 5120 | \$133,383 |
| Median Home Value              | Tracts with Public Prisons  | 292  | \$82,888  |
|                                | Tracts with Private Prisons | 56   | \$85,857  |
|                                | All Tracts                  | 5152 | 7.4%      |
| Unemployment Rate              | Tracts with Public Prisons  | 285  | 7.2%      |
|                                | Tracts with Private Prisons | 55   | 9.6%      |
| High Cohool Dialogue en        | All Tracts                  | 5217 | 78.78%    |
| High School Diploma or<br>more | Tracts with Public Prisons  | 300  | 74.08%    |
| more                           | Tracts with Private Prisons | 56   | 68.07%    |

census tracts with publiclyoperated prisons, and 3) census tracts with privately-operated prisons. Census tracts with prisons fall significantly below average in income, home values, employment and educational attainment, excepting only unemployment in census tracts housing publicly-operated prisons. Privately-operated

prisons are located in even worse neighborhoods, excepting only home values.