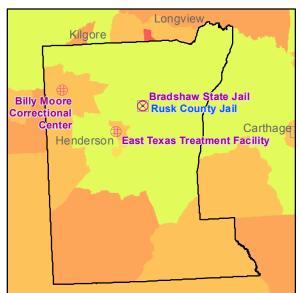

This map book contains a page for each of the 43 counties containing private prisons. For each county, four frames show the location of both public and privately-operated prisons. Each frame displays a different economic indicator for each census tract in the county in relation to state-wide census tracts. These indicators include Median Household Income, Median Home Value, the Unemployment Rate and Average Educational Attainment by census tract. The resulting graphic representation provides a vivid picture of the socio-economic conditions in census tracts with prisons versus those without prisons.

# **Table of Counties/Facilities**

The following table lists each adult incarceration facility in a county that contains a private prison, the operator, maximum capacity, and (for private prisons, only) the contracting agency: