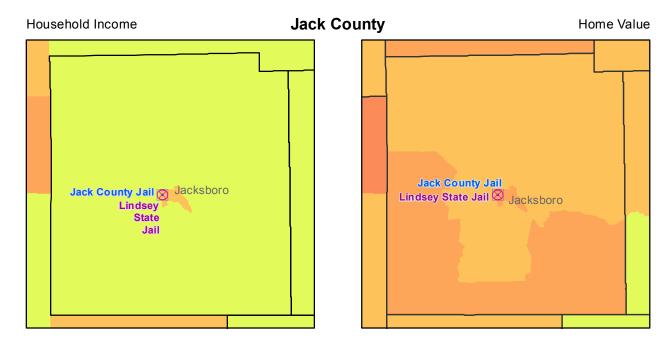

This map book contains a page for each of the 43 counties containing private prisons. For each county, four frames show the location of both public and privately-operated prisons. Each frame displays a different economic indicator for each census tract in the county in relation to state-wide census tracts. These indicators include Median Household Income, Median Home Value, the Unemployment Rate and Average Educational Attainment by census tract. The resulting graphic representation provides a vivid picture of the socio-economic conditions in census tracts with prisons versus those without prisons.

The table shows averages of census tracts for three conditions, 1) all census tracts within the state, 2)

|                                |                             | Pop. | Average   |
|--------------------------------|-----------------------------|------|-----------|
| Median Household               | All Tracts                  | 5207 | \$52,637  |
| Income                         | Tracts with Public Prisons  | 295  | \$41,154  |
| income                         | Tracts with Private Prisons | 56   | \$37,706  |
|                                | All Tracts                  | 5120 | \$133,383 |
| Median Home Value              | Tracts with Public Prisons  | 292  | \$82,888  |
|                                | Tracts with Private Prisons | 56   | \$85,857  |
|                                | All Tracts                  | 5152 | 7.4%      |
| Unemployment Rate              | Tracts with Public Prisons  | 285  | 7.2%      |
|                                | Tracts with Private Prisons | 55   | 9.6%      |
| High Cohool Dialogue en        | All Tracts                  | 5217 | 78.78%    |
| High School Diploma or<br>more | Tracts with Public Prisons  | 300  | 74.08%    |
| more                           | Tracts with Private Prisons | 56   | 68.07%    |

census tracts with publiclyoperated prisons, and 3) census tracts with privately-operated prisons. Census tracts with prisons fall significantly below average in income, home values, employment and educational attainment, excepting only unemployment in census tracts housing publicly-operated prisons. Privately-operated

prisons are located in even worse neighborhoods, excepting only home values.