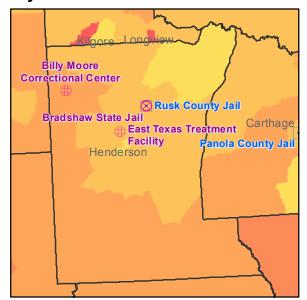

This map book contains a page for each of the 43 counties containing private prisons. For each county, four frames show the location of both public and privately-operated prisons. Each frame displays a different economic indicator for each census tract in the county in relation to state-wide census tracts. These indicators include Median Household Income, Median Home Value, the Unemployment Rate and Average Educational Attainment by census tract. The resulting graphic representation provides a vivid picture of the socio-economic conditions in census tracts with prisons versus those without prisons.

# **Table of Counties/Facilities**

The following table lists each adult incarceration facility in a county that contains a private prison, the operator, maximum capacity, and (for private prisons, only) the contracting agency: