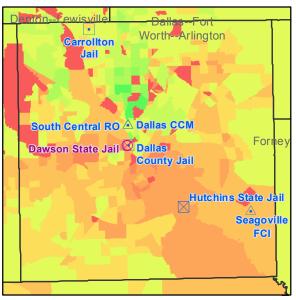

This map book contains a page for each of the 43 counties containing private prisons. For each county, four frames show the location of both public and privately-operated prisons. Each frame displays a different economic indicator for each census tract in the county in relation to state-wide census tracts. These indicators include Median Household Income, Median Home Value, the Unemployment Rate and Average Educational Attainment by census tract. The resulting graphic representation provides a vivid picture of the socio-economic conditions in census tracts with prisons versus those without prisons.

The table shows averages of census tracts for three conditions, 1) all census tracts within the state, 2)

|                                |                             | Pop. | Average   |
|--------------------------------|-----------------------------|------|-----------|
| Median Household               | All Tracts                  | 5207 | \$52,637  |
| Income                         | Tracts with Public Prisons  | 295  | \$41,154  |
| income                         | Tracts with Private Prisons | 56   | \$37,706  |
|                                | All Tracts                  | 5120 | \$133,383 |
| Median Home Value              | Tracts with Public Prisons  | 292  | \$82,888  |
|                                | Tracts with Private Prisons | 56   | \$85,857  |
|                                | All Tracts                  | 5152 | 7.4%      |
| Unemployment Rate              | Tracts with Public Prisons  | 285  | 7.2%      |
|                                | Tracts with Private Prisons | 55   | 9.6%      |
| High Cohool Dialogue en        | All Tracts                  | 5217 | 78.78%    |
| High School Diploma or<br>more | Tracts with Public Prisons  | 300  | 74.08%    |
| more                           | Tracts with Private Prisons | 56   | 68.07%    |

census tracts with publiclyoperated prisons, and 3) census tracts with privately-operated prisons. Census tracts with prisons fall significantly below average in income, home values, employment and educational attainment, excepting only unemployment in census tracts housing publicly-operated prisons. Privately-operated

prisons are located in even worse neighborhoods, excepting only home values.