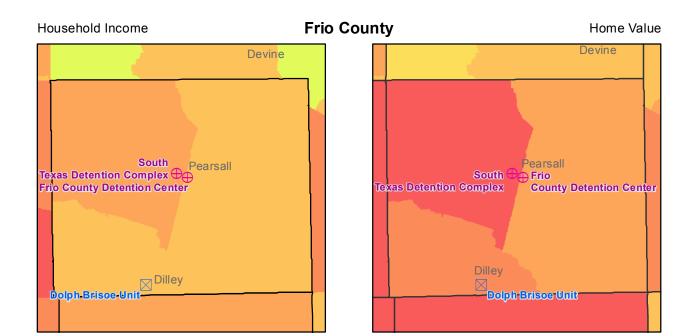

This map book contains a page for each of the 43 counties containing private prisons. For each county, four frames show the location of both public and privately-operated prisons. Each frame displays a different economic indicator for each census tract in the county in relation to state-wide census tracts. These indicators include Median Household Income, Median Home Value, the Unemployment Rate and Average Educational Attainment by census tract. The resulting graphic representation provides a vivid picture of the socio-economic conditions in census tracts with prisons versus those without prisons.

The table shows averages of census tracts for three conditions, 1) all census tracts within the state, 2)

|                                |                             | Pop. | Average   |
|--------------------------------|-----------------------------|------|-----------|
| Median Household               | All Tracts                  | 5207 | \$52,637  |
| Income                         | Tracts with Public Prisons  | 295  | \$41,154  |
| income                         | Tracts with Private Prisons | 56   | \$37,706  |
|                                | All Tracts                  | 5120 | \$133,383 |
| Median Home Value              | Tracts with Public Prisons  | 292  | \$82,888  |
|                                | Tracts with Private Prisons | 56   | \$85,857  |
|                                | All Tracts                  | 5152 | 7.4%      |
| Unemployment Rate              | Tracts with Public Prisons  | 285  | 7.2%      |
|                                | Tracts with Private Prisons | 55   | 9.6%      |
| High Cohool Dialogue en        | All Tracts                  | 5217 | 78.78%    |
| High School Diploma or<br>more | Tracts with Public Prisons  | 300  | 74.08%    |
| more                           | Tracts with Private Prisons | 56   | 68.07%    |

census tracts with publiclyoperated prisons, and 3) census tracts with privately-operated prisons. Census tracts with prisons fall significantly below average in income, home values, employment and educational attainment, excepting only unemployment in census tracts housing publicly-operated prisons. Privately-operated

prisons are located in even worse neighborhoods, excepting only home values.