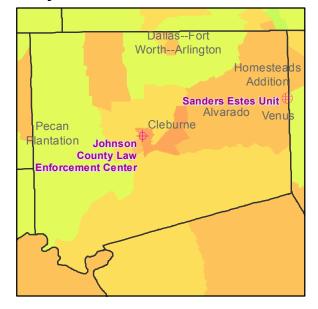

This map book contains a page for each of the 43 counties containing private prisons. For each county, four frames show the location of both public and privately-operated prisons. Each frame displays a different economic indicator for each census tract in the county in relation to state-wide census tracts. These indicators include Median Household Income, Median Home Value, the Unemployment Rate and Average Educational Attainment by census tract. The resulting graphic representation provides a vivid picture of the socio-economic conditions in census tracts with prisons versus those without prisons.