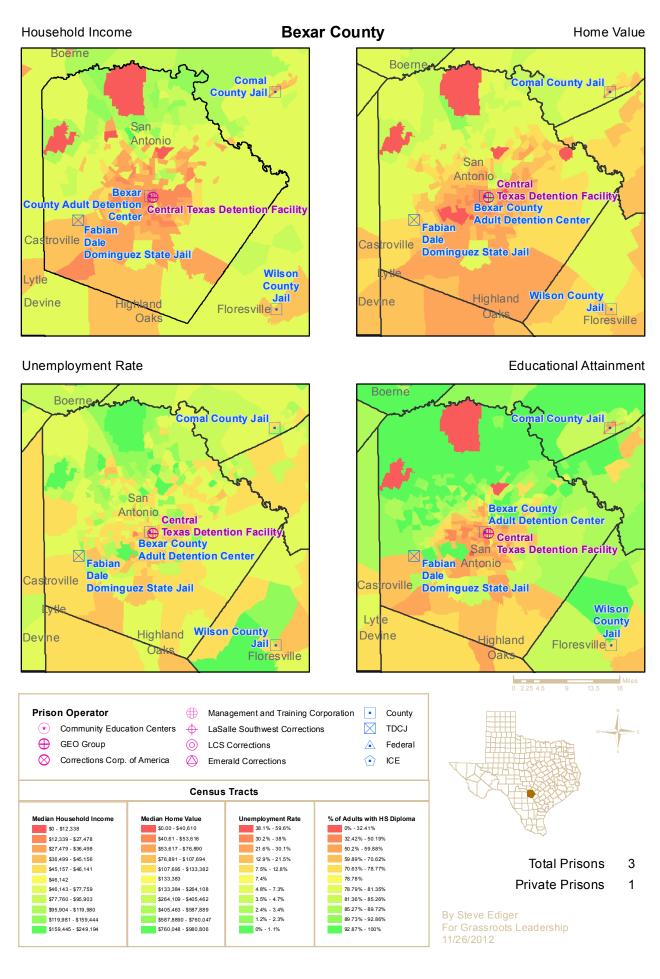

This map book contains a page for each of the 43 counties containing private prisons. For each county, four frames show the location of both public and privately-operated prisons. Each frame displays a different economic indicator for each census tract in the county in relation to state-wide census tracts. These indicators include Median Household Income, Median Home Value, the Unemployment Rate and Average Educational Attainment by census tract. The resulting graphic representation provides a vivid picture of the socio-economic conditions in census tracts with prisons versus those without prisons.

The table shows averages of census tracts for three conditions, 1) all census tracts within the state, 2)

|                                |                             | Pop. | Average   |
|--------------------------------|-----------------------------|------|-----------|
| Median Household               | All Tracts                  | 5207 | \$52,637  |
| Income                         | Tracts with Public Prisons  | 295  | \$41,154  |
| income                         | Tracts with Private Prisons | 56   | \$37,706  |
|                                | All Tracts                  | 5120 | \$133,383 |
| Median Home Value              | Tracts with Public Prisons  | 292  | \$82,888  |
|                                | Tracts with Private Prisons | 56   | \$85,857  |
|                                | All Tracts                  | 5152 | 7.4%      |
| Unemployment Rate              | Tracts with Public Prisons  | 285  | 7.2%      |
|                                | Tracts with Private Prisons | 55   | 9.6%      |
| High Cohool Dialogue en        | All Tracts                  | 5217 | 78.78%    |
| High School Diploma or<br>more | Tracts with Public Prisons  | 300  | 74.08%    |
| more                           | Tracts with Private Prisons | 56   | 68.07%    |

census tracts with publiclyoperated prisons, and 3) census tracts with privately-operated prisons. Census tracts with prisons fall significantly below average in income, home values, employment and educational attainment, excepting only unemployment in census tracts housing publicly-operated prisons. Privately-operated

prisons are located in even worse neighborhoods, excepting only home values.