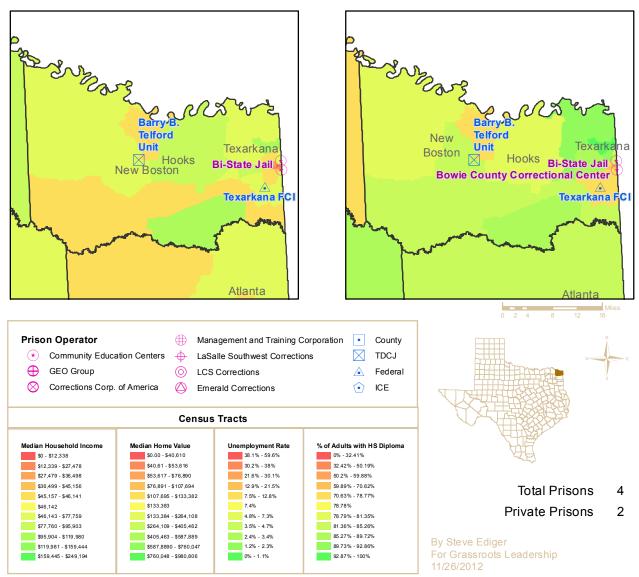

This map book contains a page for each of the 43 counties containing private prisons. For each county, four frames show the location of both public and privately-operated prisons. Each frame displays a different economic indicator for each census tract in the county in relation to state-wide census tracts. These indicators include Median Household Income, Median Home Value, the Unemployment Rate and Average Educational Attainment by census tract. The resulting graphic representation provides a vivid picture of the socio-economic conditions in census tracts with prisons versus those without prisons.

The table shows averages of census tracts for three conditions, 1) all census tracts within the state, 2)

|                                |                             | Pop. | Average   |
|--------------------------------|-----------------------------|------|-----------|
| Median Household               | All Tracts                  | 5207 | \$52,637  |
| Income                         | Tracts with Public Prisons  | 295  | \$41,154  |
| income                         | Tracts with Private Prisons | 56   | \$37,706  |
|                                | All Tracts                  | 5120 | \$133,383 |
| Median Home Value              | Tracts with Public Prisons  | 292  | \$82,888  |
|                                | Tracts with Private Prisons | 56   | \$85,857  |
|                                | All Tracts                  | 5152 | 7.4%      |
| Unemployment Rate              | Tracts with Public Prisons  | 285  | 7.2%      |
|                                | Tracts with Private Prisons | 55   | 9.6%      |
| High Cohool Dialogue en        | All Tracts                  | 5217 | 78.78%    |
| High School Diploma or<br>more | Tracts with Public Prisons  | 300  | 74.08%    |
| more                           | Tracts with Private Prisons | 56   | 68.07%    |

census tracts with publiclyoperated prisons, and 3) census tracts with privately-operated prisons. Census tracts with prisons fall significantly below average in income, home values, employment and educational attainment, excepting only unemployment in census tracts housing publicly-operated prisons. Privately-operated

prisons are located in even worse neighborhoods, excepting only home values.