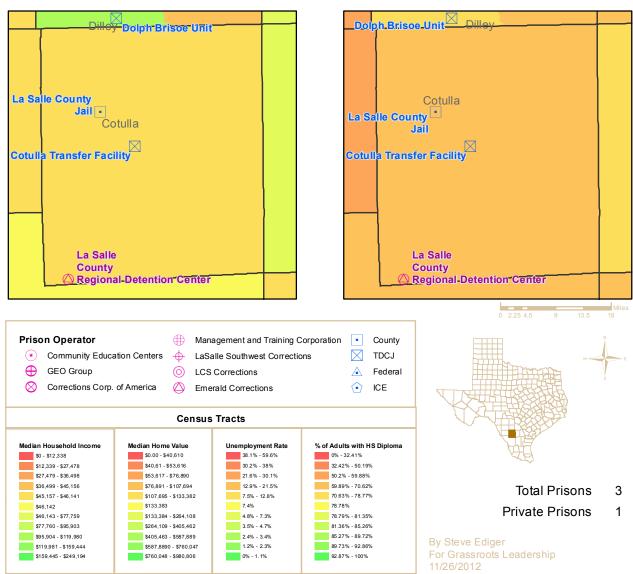

This map book contains a page for each of the 43 counties containing private prisons. For each county, four frames show the location of both public and privately-operated prisons. Each frame displays a different economic indicator for each census tract in the county in relation to state-wide census tracts. These indicators include Median Household Income, Median Home Value, the Unemployment Rate and Average Educational Attainment by census tract. The resulting graphic representation provides a vivid picture of the socio-economic conditions in census tracts with prisons versus those without prisons.

The table shows averages of census tracts for three conditions, 1) all census tracts within the state, 2)

|                                |                             | Pop. | Average   |
|--------------------------------|-----------------------------|------|-----------|
| Median Household               | All Tracts                  | 5207 | \$52,637  |
| Income                         | Tracts with Public Prisons  | 295  | \$41,154  |
| income                         | Tracts with Private Prisons | 56   | \$37,706  |
|                                | All Tracts                  | 5120 | \$133,383 |
| Median Home Value              | Tracts with Public Prisons  | 292  | \$82,888  |
|                                | Tracts with Private Prisons | 56   | \$85,857  |
|                                | All Tracts                  | 5152 | 7.4%      |
| Unemployment Rate              | Tracts with Public Prisons  | 285  | 7.2%      |
|                                | Tracts with Private Prisons | 55   | 9.6%      |
| High Cohool Dialogue en        | All Tracts                  | 5217 | 78.78%    |
| High School Diploma or<br>more | Tracts with Public Prisons  | 300  | 74.08%    |
| more                           | Tracts with Private Prisons | 56   | 68.07%    |

census tracts with publiclyoperated prisons, and 3) census tracts with privately-operated prisons. Census tracts with prisons fall significantly below average in income, home values, employment and educational attainment, excepting only unemployment in census tracts housing publicly-operated prisons. Privately-operated

prisons are located in even worse neighborhoods, excepting only home values.