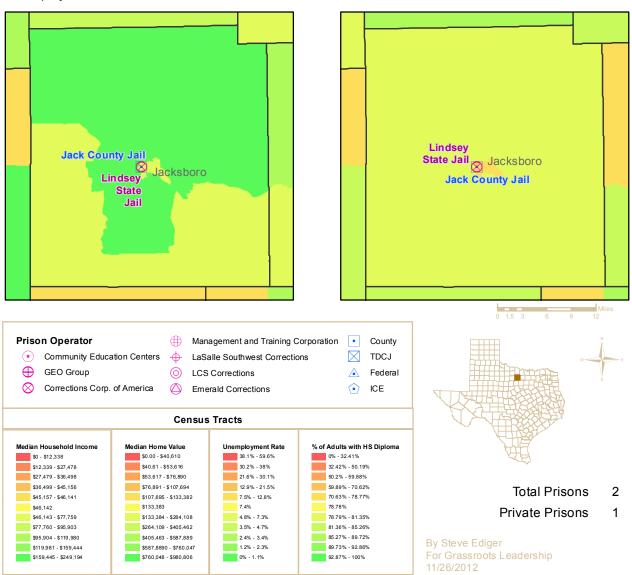

This map book contains a page for each of the 43 counties containing private prisons. For each county, four frames show the location of both public and privately-operated prisons. Each frame displays a different economic indicator for each census tract in the county in relation to state-wide census tracts. These indicators include Median Household Income, Median Home Value, the Unemployment Rate and Average Educational Attainment by census tract. The resulting graphic representation provides a vivid picture of the socio-economic conditions in census tracts with prisons versus those without prisons.

The table shows averages of census tracts for three conditions, 1) all census tracts within the state, 2)

|                                |                             | Pop. | Average   |
|--------------------------------|-----------------------------|------|-----------|
| Median Household               | All Tracts                  | 5207 | \$52,637  |
| Income                         | Tracts with Public Prisons  | 295  | \$41,154  |
| income                         | Tracts with Private Prisons | 56   | \$37,706  |
|                                | All Tracts                  | 5120 | \$133,383 |
| Median Home Value              | Tracts with Public Prisons  | 292  | \$82,888  |
|                                | Tracts with Private Prisons | 56   | \$85,857  |
|                                | All Tracts                  | 5152 | 7.4%      |
| Unemployment Rate              | Tracts with Public Prisons  | 285  | 7.2%      |
|                                | Tracts with Private Prisons | 55   | 9.6%      |
| High Cohool Dialogue en        | All Tracts                  | 5217 | 78.78%    |
| High School Diploma or<br>more | Tracts with Public Prisons  | 300  | 74.08%    |
| more                           | Tracts with Private Prisons | 56   | 68.07%    |

census tracts with publiclyoperated prisons, and 3) census tracts with privately-operated prisons. Census tracts with prisons fall significantly below average in income, home values, employment and educational attainment, excepting only unemployment in census tracts housing publicly-operated prisons. Privately-operated

prisons are located in even worse neighborhoods, excepting only home values.