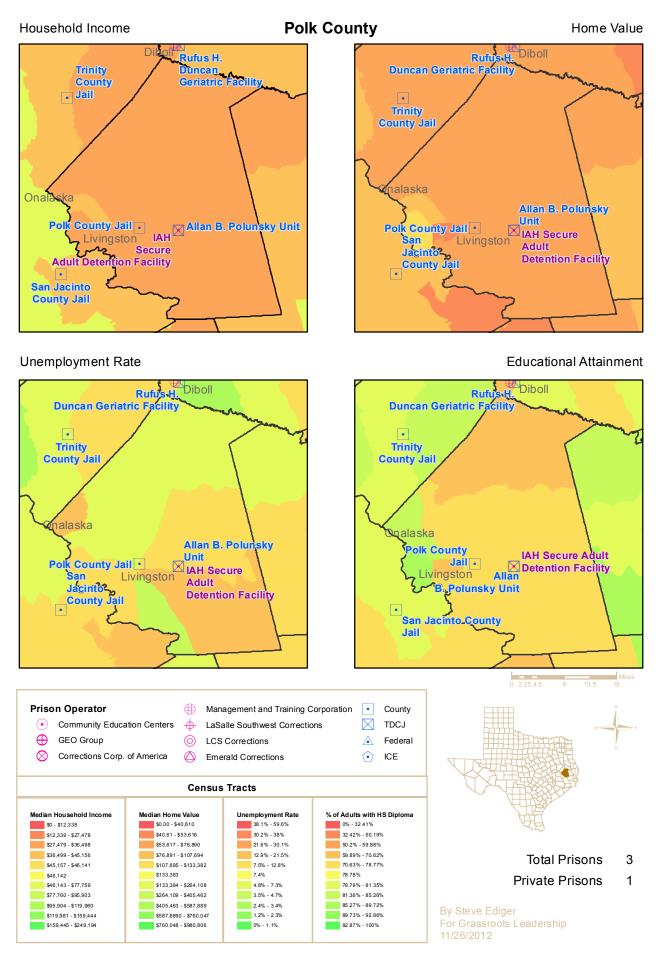

This map book contains a page for each of the 43 counties containing private prisons. For each county, four frames show the location of both public and privately-operated prisons. Each frame displays a different economic indicator for each census tract in the county in relation to state-wide census tracts. These indicators include Median Household Income, Median Home Value, the Unemployment Rate and Average Educational Attainment by census tract. The resulting graphic representation provides a vivid picture of the socio-economic conditions in census tracts with prisons versus those without prisons.

The table shows averages of census tracts for three conditions, 1) all census tracts within the state, 2)

|                                |                             | Pop. | Average   |
|--------------------------------|-----------------------------|------|-----------|
| Median Household               | All Tracts                  | 5207 | \$52,637  |
| Income                         | Tracts with Public Prisons  | 295  | \$41,154  |
| income                         | Tracts with Private Prisons | 56   | \$37,706  |
|                                | All Tracts                  | 5120 | \$133,383 |
| Median Home Value              | Tracts with Public Prisons  | 292  | \$82,888  |
|                                | Tracts with Private Prisons | 56   | \$85,857  |
|                                | All Tracts                  | 5152 | 7.4%      |
| Unemployment Rate              | Tracts with Public Prisons  | 285  | 7.2%      |
|                                | Tracts with Private Prisons | 55   | 9.6%      |
| High Cohool Dialogue en        | All Tracts                  | 5217 | 78.78%    |
| High School Diploma or<br>more | Tracts with Public Prisons  | 300  | 74.08%    |
| more                           | Tracts with Private Prisons | 56   | 68.07%    |

census tracts with publiclyoperated prisons, and 3) census tracts with privately-operated prisons. Census tracts with prisons fall significantly below average in income, home values, employment and educational attainment, excepting only unemployment in census tracts housing publicly-operated prisons. Privately-operated

prisons are located in even worse neighborhoods, excepting only home values.