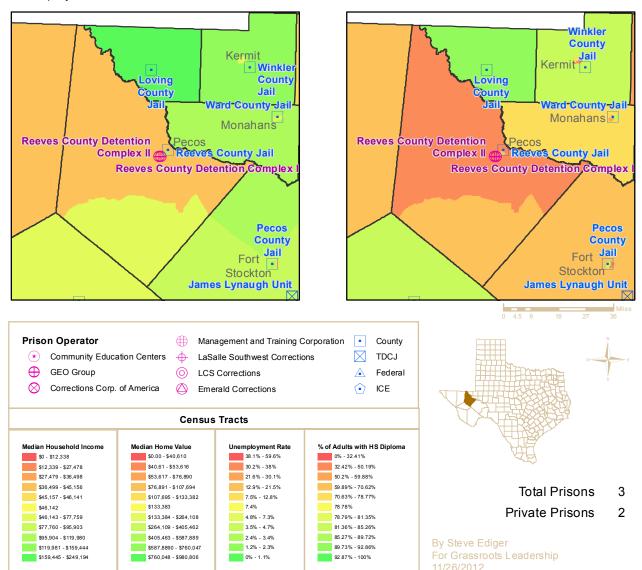

This map book contains a page for each of the 43 counties containing private prisons. For each county, four frames show the location of both public and privately-operated prisons. Each frame displays a different economic indicator for each census tract in the county in relation to state-wide census tracts. These indicators include Median Household Income, Median Home Value, the Unemployment Rate and Average Educational Attainment by census tract. The resulting graphic representation provides a vivid picture of the socio-economic conditions in census tracts with prisons versus those without prisons.

The table shows averages of census tracts for three conditions, 1) all census tracts within the state, 2)

|                                |                             | Pop. | Average   |
|--------------------------------|-----------------------------|------|-----------|
| Median Household               | All Tracts                  | 5207 | \$52,637  |
| Income                         | Tracts with Public Prisons  | 295  | \$41,154  |
| income                         | Tracts with Private Prisons | 56   | \$37,706  |
|                                | All Tracts                  | 5120 | \$133,383 |
| Median Home Value              | Tracts with Public Prisons  | 292  | \$82,888  |
|                                | Tracts with Private Prisons | 56   | \$85,857  |
|                                | All Tracts                  | 5152 | 7.4%      |
| Unemployment Rate              | Tracts with Public Prisons  | 285  | 7.2%      |
|                                | Tracts with Private Prisons | 55   | 9.6%      |
| High Cohool Dialogue en        | All Tracts                  | 5217 | 78.78%    |
| High School Diploma or<br>more | Tracts with Public Prisons  | 300  | 74.08%    |
| more                           | Tracts with Private Prisons | 56   | 68.07%    |

census tracts with publiclyoperated prisons, and 3) census tracts with privately-operated prisons. Census tracts with prisons fall significantly below average in income, home values, employment and educational attainment, excepting only unemployment in census tracts housing publicly-operated prisons. Privately-operated

prisons are located in even worse neighborhoods, excepting only home values.