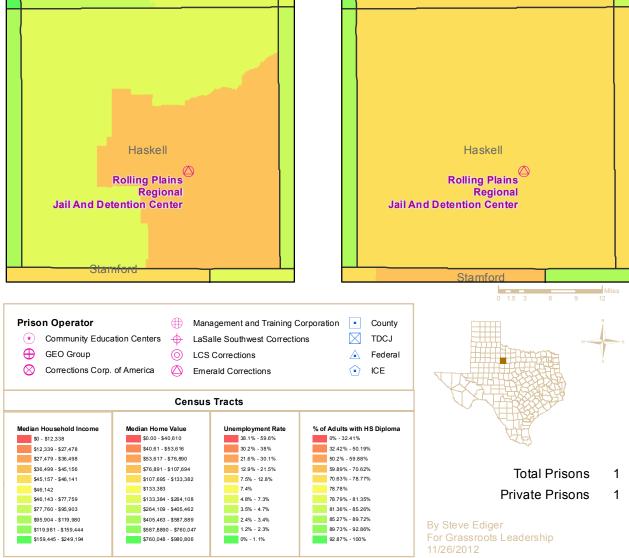

This map book contains a page for each of the 43 counties containing private prisons. For each county, four frames show the location of both public and privately-operated prisons. Each frame displays a different economic indicator for each census tract in the county in relation to state-wide census tracts. These indicators include Median Household Income, Median Home Value, the Unemployment Rate and Average Educational Attainment by census tract. The resulting graphic representation provides a vivid picture of the socio-economic conditions in census tracts with prisons versus those without prisons.

The table shows averages of census tracts for three conditions, 1) all census tracts within the state, 2)

|                                |                             | Pop. | Average   |
|--------------------------------|-----------------------------|------|-----------|
| Median Household               | All Tracts                  | 5207 | \$52,637  |
| Income                         | Tracts with Public Prisons  | 295  | \$41,154  |
| income                         | Tracts with Private Prisons | 56   | \$37,706  |
|                                | All Tracts                  | 5120 | \$133,383 |
| Median Home Value              | Tracts with Public Prisons  | 292  | \$82,888  |
|                                | Tracts with Private Prisons | 56   | \$85,857  |
|                                | All Tracts                  | 5152 | 7.4%      |
| Unemployment Rate              | Tracts with Public Prisons  | 285  | 7.2%      |
|                                | Tracts with Private Prisons | 55   | 9.6%      |
| High Cohool Dialogue en        | All Tracts                  | 5217 | 78.78%    |
| High School Diploma or<br>more | Tracts with Public Prisons  | 300  | 74.08%    |
| more                           | Tracts with Private Prisons | 56   | 68.07%    |

census tracts with publiclyoperated prisons, and 3) census tracts with privately-operated prisons. Census tracts with prisons fall significantly below average in income, home values, employment and educational attainment, excepting only unemployment in census tracts housing publicly-operated prisons. Privately-operated

prisons are located in even worse neighborhoods, excepting only home values.