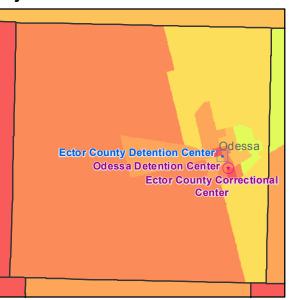

This map book contains a page for each of the 43 counties containing private prisons. For each county, four frames show the location of both public and privately-operated prisons. Each frame displays a different economic indicator for each census tract in the county in relation to state-wide census tracts. These indicators include Median Household Income, Median Home Value, the Unemployment Rate and Average Educational Attainment by census tract. The resulting graphic representation provides a vivid picture of the socio-economic conditions in census tracts with prisons versus those without prisons.

The table shows averages of census tracts for three conditions, 1) all census tracts within the state, 2)

|                                |                             | Pop. | Average   |
|--------------------------------|-----------------------------|------|-----------|
| Median Household               | All Tracts                  | 5207 | \$52,637  |
| Income                         | Tracts with Public Prisons  | 295  | \$41,154  |
| income                         | Tracts with Private Prisons | 56   | \$37,706  |
|                                | All Tracts                  | 5120 | \$133,383 |
| Median Home Value              | Tracts with Public Prisons  | 292  | \$82,888  |
|                                | Tracts with Private Prisons | 56   | \$85,857  |
|                                | All Tracts                  | 5152 | 7.4%      |
| Unemployment Rate              | Tracts with Public Prisons  | 285  | 7.2%      |
|                                | Tracts with Private Prisons | 55   | 9.6%      |
| High Cohool Dialogue en        | All Tracts                  | 5217 | 78.78%    |
| High School Diploma or<br>more | Tracts with Public Prisons  | 300  | 74.08%    |
| more                           | Tracts with Private Prisons | 56   | 68.07%    |

census tracts with publiclyoperated prisons, and 3) census tracts with privately-operated prisons. Census tracts with prisons fall significantly below average in income, home values, employment and educational attainment, excepting only unemployment in census tracts housing publicly-operated prisons. Privately-operated

prisons are located in even worse neighborhoods, excepting only home values.