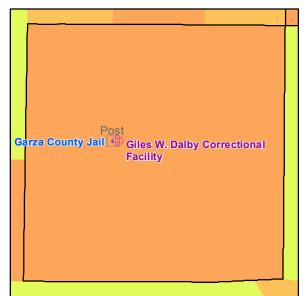

This map book contains a page for each of the 43 counties containing private prisons. For each county, four frames show the location of both public and privately-operated prisons. Each frame displays a different economic indicator for each census tract in the county in relation to state-wide census tracts. These indicators include Median Household Income, Median Home Value, the Unemployment Rate and Average Educational Attainment by census tract. The resulting graphic representation provides a vivid picture of the socio-economic conditions in census tracts with prisons versus those without prisons.

| Frio County Detention                    | GEO Group                             | 391               | Frio County                                                                                |
|------------------------------------------|---------------------------------------|-------------------|--------------------------------------------------------------------------------------------|
| Center                                   |                                       | 591               | File county                                                                                |
| South Texas Detention                    | GEO Group                             | 1904              | Immigration and Customs Enforcement                                                        |
| Complex                                  |                                       |                   |                                                                                            |
| Garza                                    | County                                | 06                |                                                                                            |
| Garza County Jail<br>Giles W. Dalby      | County<br>Management & Training Corp. | <u>96</u><br>1957 | Federal Burreau of Prisons                                                                 |
| Correctional Facility                    | Management & Haming corp.             | 1557              |                                                                                            |
| Harris                                   |                                       |                   |                                                                                            |
| Harris County Jail                       | County                                | 10162             |                                                                                            |
| Houston FDC                              | Federal                               | n/a               |                                                                                            |
| Houston Processing<br>Center             | Corrections Corp. of America          | 1000              | Immigration and Customs Enforcement                                                        |
| Joe Kegans State Jail                    | TDJC                                  | 667               |                                                                                            |
| Pam Lychner State Jail                   | TDJC                                  | 2276              |                                                                                            |
| South Texas                              | Management & Training Corp.           | 459               | Texas Department of Criminal Justice                                                       |
| Intermediate Sanction                    |                                       |                   |                                                                                            |
| Facility                                 |                                       |                   |                                                                                            |
| Haskell<br>Rolling Plains Regional       | Emerald Corrections                   | 555               | Immigration and Customs Enforcement Haskell                                                |
| Jail And Detention                       | Emerald Corrections                   | 222               | Immigration and Customs Enforcement, Haskell<br>County, Throckmorton County, Baylor County |
| Center                                   |                                       |                   | county, milliockmonton county, baylor county                                               |
| Hays                                     |                                       |                   |                                                                                            |
| Hays County Jail                         | County                                | 362               |                                                                                            |
| Kyle Correctional                        | Management & Training Corp.           | 524               | Texas Department of Criminal Justice                                                       |
| Center                                   |                                       |                   |                                                                                            |
| Hidalgo                                  | LCS Corrections                       | 990               | LIC Marchala Immigration and Customs                                                       |
| East Hidalgo Detention<br>Center         | LCS corrections                       | 990               | US Marshals, Immigration and Customs<br>Enforcement, Hidalgo County                        |
| Hidalgo County Jail                      | County                                | 1232              |                                                                                            |
| Manuel A. Segovia Unit                   | TDJC                                  | 1224              |                                                                                            |
| Reynoldo V. Lopez                        | TDJC                                  | 1100              |                                                                                            |
| State Jail                               |                                       |                   |                                                                                            |
| Howard                                   |                                       |                   |                                                                                            |
| Big Spring Correctional                  | GEO Group                             | 3509              | Federal Bureau of Prisons                                                                  |
| Center<br>Big Springs FCI                | Federal                               | 1035              |                                                                                            |
| Howard County Jail                       | County                                | 96                |                                                                                            |
| Hudspeth                                 |                                       |                   |                                                                                            |
| Hudspeth County Jail                     | County                                | 119               |                                                                                            |
| Hudspeth County                          | Emerald Corrections                   | 1000              | U.S. Marshals Service                                                                      |
| Regional Correctional                    |                                       |                   |                                                                                            |
| Facility<br>Jack                         |                                       | -                 |                                                                                            |
| Jack County Jail                         | County                                | 108               |                                                                                            |
| Lindsey State Jail                       | Corrections Corp. of America          | 1031              | Texas Department of Criminal Justice                                                       |
| Jefferson                                |                                       |                   |                                                                                            |
| Beaumont Low FCI                         | Federal                               | 2024              |                                                                                            |
| Beaumont Medium FCI                      | Federal                               | 1152              |                                                                                            |
| Beaumont USP                             | Federal                               | 960               |                                                                                            |
| Jefferson County                         | County                                | 1220              |                                                                                            |
| Correctional Facility County             | +                                     |                   |                                                                                            |
| Unit Name                                | Operator                              | Capacity          | Contracting Agency                                                                         |
| Jefferson County                         | LaSalle Southwest Corrections         | 496               | Jefferson County                                                                           |
| Downtown Jail                            |                                       |                   | ·····,                                                                                     |
| Larry Gist State Jail                    | TDJC                                  | 2276              |                                                                                            |
| Mark W. Stiles Unit                      | TDJC                                  | 2897              |                                                                                            |
| Richard P. Leblanc Unit                  | TDJC                                  | 1224              |                                                                                            |
| Johnson                                  | LaCalla Couthurant Compations         | 070               | lohnson County                                                                             |
| Johnson County Law<br>Enforcement Center | LaSalle Southwest Corrections         | 872               | Johnson County                                                                             |
| Sanders Estes Unit                       | Management & Training Corp.           | 1040              | Texas Department of Criminal Justice                                                       |
| Karnes                                   |                                       | 1040              |                                                                                            |
| John B. Connally Unit                    | TDJC                                  | 2848              |                                                                                            |
| Karnes Correctional                      | GEO Group                             | 679               | Karnes County, Immigration and Customs                                                     |
| Center                                   |                                       |                   | Enforcement, US Marshals                                                                   |
| Karnes County Civil<br>Detention Center  | GEO Group                             | 600               | Immigration and Customs Enforcement                                                        |
| L Dotontion Contor                       | 1                                     | 1                 | 1                                                                                          |