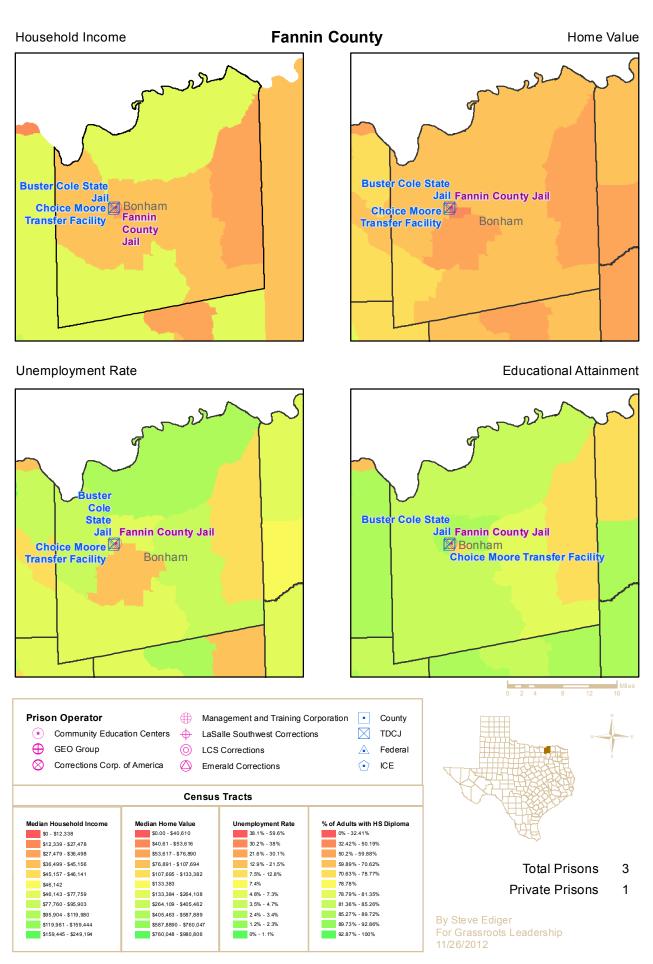

This map book contains a page for each of the 43 counties containing private prisons. For each county, four frames show the location of both public and privately-operated prisons. Each frame displays a different economic indicator for each census tract in the county in relation to state-wide census tracts. These indicators include Median Household Income, Median Home Value, the Unemployment Rate and Average Educational Attainment by census tract. The resulting graphic representation provides a vivid picture of the socio-economic conditions in census tracts with prisons versus those without prisons.

The table shows averages of census tracts for three conditions, 1) all census tracts within the state, 2)

|                                |                             | Pop. | Average   |
|--------------------------------|-----------------------------|------|-----------|
| Median Household               | All Tracts                  | 5207 | \$52,637  |
| Income                         | Tracts with Public Prisons  | 295  | \$41,154  |
| income                         | Tracts with Private Prisons | 56   | \$37,706  |
|                                | All Tracts                  | 5120 | \$133,383 |
| Median Home Value              | Tracts with Public Prisons  | 292  | \$82,888  |
|                                | Tracts with Private Prisons | 56   | \$85,857  |
|                                | All Tracts                  | 5152 | 7.4%      |
| Unemployment Rate              | Tracts with Public Prisons  | 285  | 7.2%      |
|                                | Tracts with Private Prisons | 55   | 9.6%      |
| High Cohool Dialogue en        | All Tracts                  | 5217 | 78.78%    |
| High School Diploma or<br>more | Tracts with Public Prisons  | 300  | 74.08%    |
| more                           | Tracts with Private Prisons | 56   | 68.07%    |

census tracts with publiclyoperated prisons, and 3) census tracts with privately-operated prisons. Census tracts with prisons fall significantly below average in income, home values, employment and educational attainment, excepting only unemployment in census tracts housing publicly-operated prisons. Privately-operated

prisons are located in even worse neighborhoods, excepting only home values.