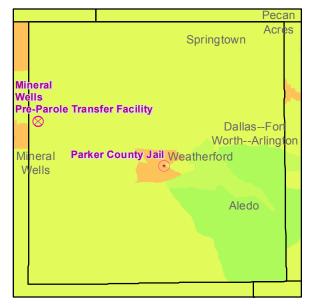

This map book contains a page for each of the 43 counties containing private prisons. For each county, four frames show the location of both public and privately-operated prisons. Each frame displays a different economic indicator for each census tract in the county in relation to state-wide census tracts. These indicators include Median Household Income, Median Home Value, the Unemployment Rate and Average Educational Attainment by census tract. The resulting graphic representation provides a vivid picture of the socio-economic conditions in census tracts with prisons versus those without prisons.

The table shows averages of census tracts for three conditions, 1) all census tracts within the state, 2)

|                                |                             | Pop. | Average   |
|--------------------------------|-----------------------------|------|-----------|
| Median Household               | All Tracts                  | 5207 | \$52,637  |
| Income                         | Tracts with Public Prisons  | 295  | \$41,154  |
| income                         | Tracts with Private Prisons | 56   | \$37,706  |
|                                | All Tracts                  | 5120 | \$133,383 |
| Median Home Value              | Tracts with Public Prisons  | 292  | \$82,888  |
|                                | Tracts with Private Prisons | 56   | \$85,857  |
|                                | All Tracts                  | 5152 | 7.4%      |
| Unemployment Rate              | Tracts with Public Prisons  | 285  | 7.2%      |
|                                | Tracts with Private Prisons | 55   | 9.6%      |
| High Cohool Dialogue en        | All Tracts                  | 5217 | 78.78%    |
| High School Diploma or<br>more | Tracts with Public Prisons  | 300  | 74.08%    |
| more                           | Tracts with Private Prisons | 56   | 68.07%    |

census tracts with publiclyoperated prisons, and 3) census tracts with privately-operated prisons. Census tracts with prisons fall significantly below average in income, home values, employment and educational attainment, excepting only unemployment in census tracts housing publicly-operated prisons. Privately-operated

prisons are located in even worse neighborhoods, excepting only home values.