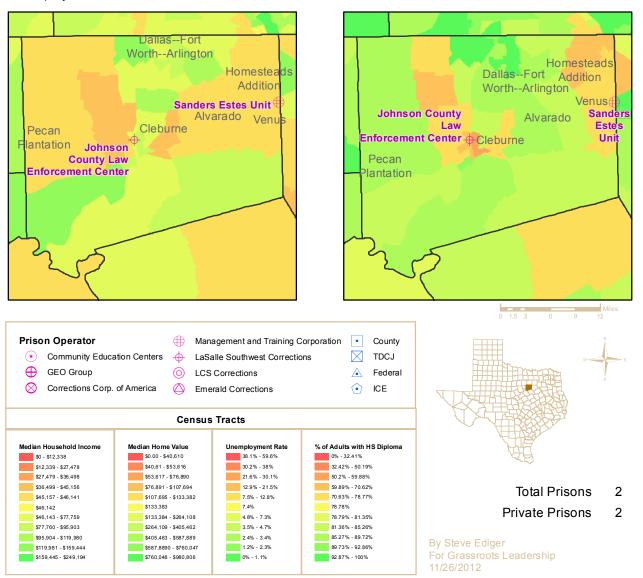

This map book contains a page for each of the 43 counties containing private prisons. For each county, four frames show the location of both public and privately-operated prisons. Each frame displays a different economic indicator for each census tract in the county in relation to state-wide census tracts. These indicators include Median Household Income, Median Home Value, the Unemployment Rate and Average Educational Attainment by census tract. The resulting graphic representation provides a vivid picture of the socio-economic conditions in census tracts with prisons versus those without prisons.

The table shows averages of census tracts for three conditions, 1) all census tracts within the state, 2)

|                                |                             | Pop. | Average   |
|--------------------------------|-----------------------------|------|-----------|
| Median Household               | All Tracts                  | 5207 | \$52,637  |
| Income                         | Tracts with Public Prisons  | 295  | \$41,154  |
| income                         | Tracts with Private Prisons | 56   | \$37,706  |
|                                | All Tracts                  | 5120 | \$133,383 |
| Median Home Value              | Tracts with Public Prisons  | 292  | \$82,888  |
|                                | Tracts with Private Prisons | 56   | \$85,857  |
|                                | All Tracts                  | 5152 | 7.4%      |
| Unemployment Rate              | Tracts with Public Prisons  | 285  | 7.2%      |
|                                | Tracts with Private Prisons | 55   | 9.6%      |
| High Cohool Dialogue en        | All Tracts                  | 5217 | 78.78%    |
| High School Diploma or<br>more | Tracts with Public Prisons  | 300  | 74.08%    |
| more                           | Tracts with Private Prisons | 56   | 68.07%    |

census tracts with publiclyoperated prisons, and 3) census tracts with privately-operated prisons. Census tracts with prisons fall significantly below average in income, home values, employment and educational attainment, excepting only unemployment in census tracts housing publicly-operated prisons. Privately-operated

prisons are located in even worse neighborhoods, excepting only home values.