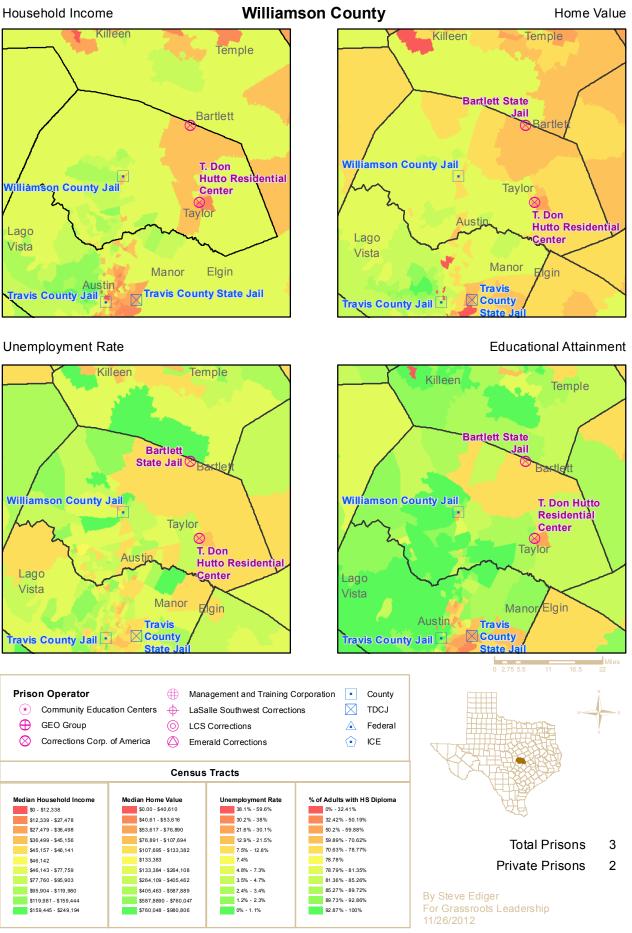

This map book contains a page for each of the 43 counties containing private prisons. For each county, four frames show the location of both public and privately-operated prisons. Each frame displays a different economic indicator for each census tract in the county in relation to state-wide census tracts. These indicators include Median Household Income, Median Home Value, the Unemployment Rate and Average Educational Attainment by census tract. The resulting graphic representation provides a vivid picture of the socio-economic conditions in census tracts with prisons versus those without prisons.

The table shows averages of census tracts for three conditions, 1) all census tracts within the state, 2)

|                                |                             | Pop. | Average   |
|--------------------------------|-----------------------------|------|-----------|
| Median Household               | All Tracts                  | 5207 | \$52,637  |
| Income                         | Tracts with Public Prisons  | 295  | \$41,154  |
| income                         | Tracts with Private Prisons | 56   | \$37,706  |
|                                | All Tracts                  | 5120 | \$133,383 |
| Median Home Value              | Tracts with Public Prisons  | 292  | \$82,888  |
|                                | Tracts with Private Prisons | 56   | \$85,857  |
|                                | All Tracts                  | 5152 | 7.4%      |
| Unemployment Rate              | Tracts with Public Prisons  | 285  | 7.2%      |
|                                | Tracts with Private Prisons | 55   | 9.6%      |
| High Cohool Dialogue en        | All Tracts                  | 5217 | 78.78%    |
| High School Diploma or<br>more | Tracts with Public Prisons  | 300  | 74.08%    |
| more                           | Tracts with Private Prisons | 56   | 68.07%    |

census tracts with publiclyoperated prisons, and 3) census tracts with privately-operated prisons. Census tracts with prisons fall significantly below average in income, home values, employment and educational attainment, excepting only unemployment in census tracts housing publicly-operated prisons. Privately-operated

prisons are located in even worse neighborhoods, excepting only home values.