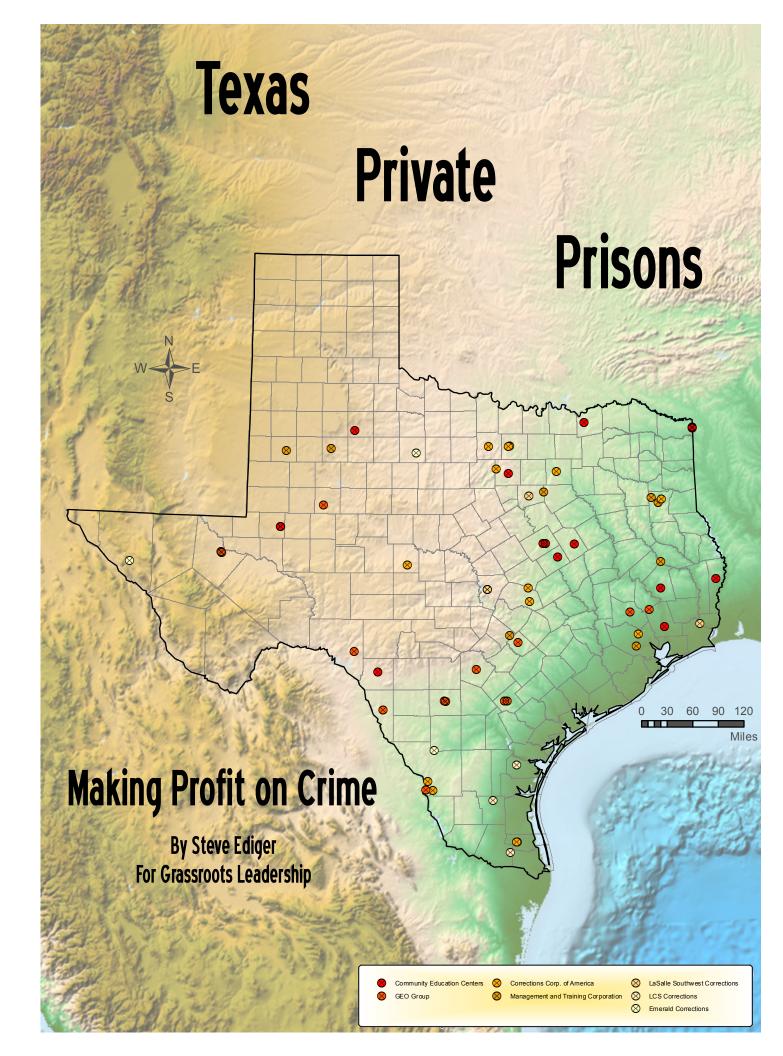

This map book contains a page for each of the 43 counties containing private prisons. For each county, four frames show the location of both public and privately-operated prisons. Each frame displays a different economic indicator for each census tract in the county in relation to state-wide census tracts. These indicators include Median Household Income, Median Home Value, the Unemployment Rate and Average Educational Attainment by census tract. The resulting graphic representation provides a vivid picture of the socio-economic conditions in census tracts with prisons versus those without prisons.