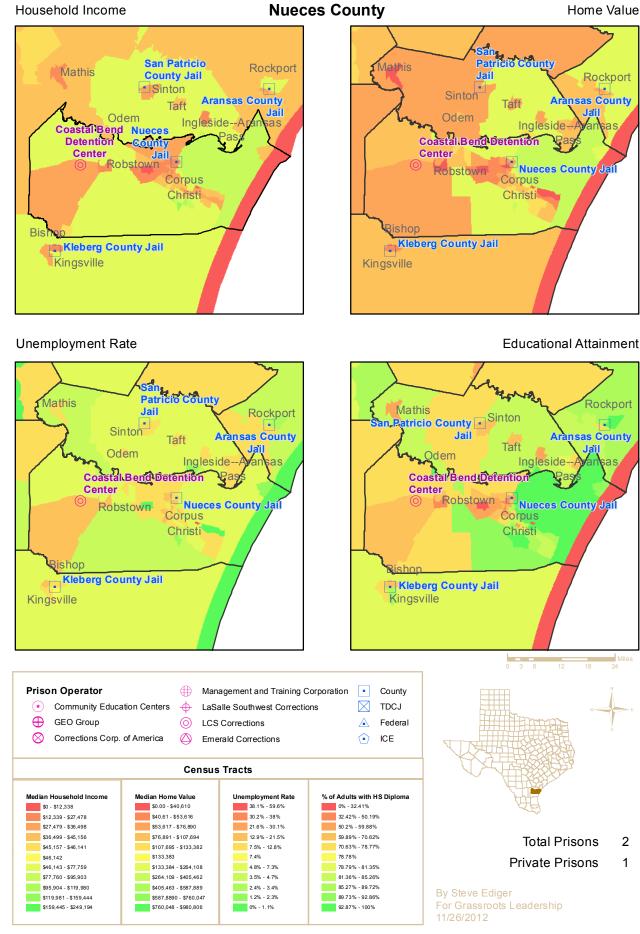

This map book contains a page for each of the 43 counties containing private prisons. For each county, four frames show the location of both public and privately-operated prisons. Each frame displays a different economic indicator for each census tract in the county in relation to state-wide census tracts. These indicators include Median Household Income, Median Home Value, the Unemployment Rate and Average Educational Attainment by census tract. The resulting graphic representation provides a vivid picture of the socio-economic conditions in census tracts with prisons versus those without prisons.

The table shows averages of census tracts for three conditions, 1) all census tracts within the state, 2)

|                                |                             | Pop. | Average   |
|--------------------------------|-----------------------------|------|-----------|
| Median Household               | All Tracts                  | 5207 | \$52,637  |
| Income                         | Tracts with Public Prisons  | 295  | \$41,154  |
| income                         | Tracts with Private Prisons | 56   | \$37,706  |
|                                | All Tracts                  | 5120 | \$133,383 |
| Median Home Value              | Tracts with Public Prisons  | 292  | \$82,888  |
|                                | Tracts with Private Prisons | 56   | \$85,857  |
|                                | All Tracts                  | 5152 | 7.4%      |
| Unemployment Rate              | Tracts with Public Prisons  | 285  | 7.2%      |
|                                | Tracts with Private Prisons | 55   | 9.6%      |
| High Cohool Dialogue en        | All Tracts                  | 5217 | 78.78%    |
| High School Diploma or<br>more | Tracts with Public Prisons  | 300  | 74.08%    |
| more                           | Tracts with Private Prisons | 56   | 68.07%    |

census tracts with publiclyoperated prisons, and 3) census tracts with privately-operated prisons. Census tracts with prisons fall significantly below average in income, home values, employment and educational attainment, excepting only unemployment in census tracts housing publicly-operated prisons. Privately-operated

prisons are located in even worse neighborhoods, excepting only home values.