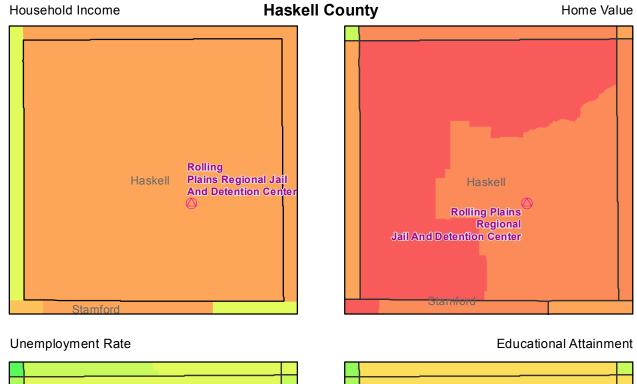

This map book contains a page for each of the 43 counties containing private prisons. For each county, four frames show the location of both public and privately-operated prisons. Each frame displays a different economic indicator for each census tract in the county in relation to state-wide census tracts. These indicators include Median Household Income, Median Home Value, the Unemployment Rate and Average Educational Attainment by census tract. The resulting graphic representation provides a vivid picture of the socio-economic conditions in census tracts with prisons versus those without prisons.

The table shows averages of census tracts for three conditions, 1) all census tracts within the state, 2)

|                                |                             | Pop. | Average   |
|--------------------------------|-----------------------------|------|-----------|
| Median Household               | All Tracts                  | 5207 | \$52,637  |
| Income                         | Tracts with Public Prisons  | 295  | \$41,154  |
| income                         | Tracts with Private Prisons | 56   | \$37,706  |
|                                | All Tracts                  | 5120 | \$133,383 |
| Median Home Value              | Tracts with Public Prisons  | 292  | \$82,888  |
|                                | Tracts with Private Prisons | 56   | \$85,857  |
|                                | All Tracts                  | 5152 | 7.4%      |
| Unemployment Rate              | Tracts with Public Prisons  | 285  | 7.2%      |
|                                | Tracts with Private Prisons | 55   | 9.6%      |
| High Cohool Dialogue en        | All Tracts                  | 5217 | 78.78%    |
| High School Diploma or<br>more | Tracts with Public Prisons  | 300  | 74.08%    |
| more                           | Tracts with Private Prisons | 56   | 68.07%    |

census tracts with publiclyoperated prisons, and 3) census tracts with privately-operated prisons. Census tracts with prisons fall significantly below average in income, home values, employment and educational attainment, excepting only unemployment in census tracts housing publicly-operated prisons. Privately-operated

prisons are located in even worse neighborhoods, excepting only home values.