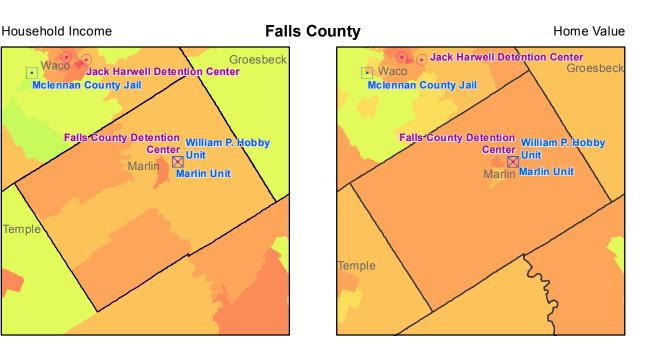

This map book contains a page for each of the 43 counties containing private prisons. For each county, four frames show the location of both public and privately-operated prisons. Each frame displays a different economic indicator for each census tract in the county in relation to state-wide census tracts. These indicators include Median Household Income, Median Home Value, the Unemployment Rate and Average Educational Attainment by census tract. The resulting graphic representation provides a vivid picture of the socio-economic conditions in census tracts with prisons versus those without prisons.

The table shows averages of census tracts for three conditions, 1) all census tracts within the state, 2)

|                                |                             | Pop. | Average   |
|--------------------------------|-----------------------------|------|-----------|
| Median Household               | All Tracts                  | 5207 | \$52,637  |
| Income                         | Tracts with Public Prisons  | 295  | \$41,154  |
| income                         | Tracts with Private Prisons | 56   | \$37,706  |
|                                | All Tracts                  | 5120 | \$133,383 |
| Median Home Value              | Tracts with Public Prisons  | 292  | \$82,888  |
|                                | Tracts with Private Prisons | 56   | \$85,857  |
|                                | All Tracts                  | 5152 | 7.4%      |
| Unemployment Rate              | Tracts with Public Prisons  | 285  | 7.2%      |
|                                | Tracts with Private Prisons | 55   | 9.6%      |
| High Cohool Dialogue en        | All Tracts                  | 5217 | 78.78%    |
| High School Diploma or<br>more | Tracts with Public Prisons  | 300  | 74.08%    |
| more                           | Tracts with Private Prisons | 56   | 68.07%    |

census tracts with publiclyoperated prisons, and 3) census tracts with privately-operated prisons. Census tracts with prisons fall significantly below average in income, home values, employment and educational attainment, excepting only unemployment in census tracts housing publicly-operated prisons. Privately-operated

prisons are located in even worse neighborhoods, excepting only home values.