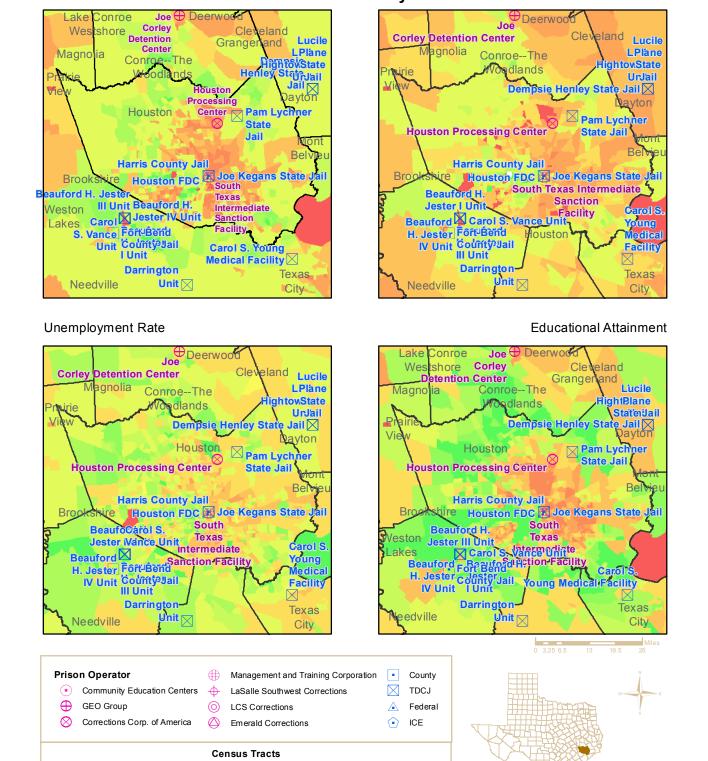

This map book contains a page for each of the 43 counties containing private prisons. For each county, four frames show the location of both public and privately-operated prisons. Each frame displays a different economic indicator for each census tract in the county in relation to state-wide census tracts. These indicators include Median Household Income, Median Home Value, the Unemployment Rate and Average Educational Attainment by census tract. The resulting graphic representation provides a vivid picture of the socio-economic conditions in census tracts with prisons versus those without prisons.

The table shows averages of census tracts for three conditions, 1) all census tracts within the state, 2)

|                                |                             | Pop. | Average   |
|--------------------------------|-----------------------------|------|-----------|
| Median Household               | All Tracts                  | 5207 | \$52,637  |
| Income                         | Tracts with Public Prisons  | 295  | \$41,154  |
| income                         | Tracts with Private Prisons | 56   | \$37,706  |
|                                | All Tracts                  | 5120 | \$133,383 |
| Median Home Value              | Tracts with Public Prisons  | 292  | \$82,888  |
|                                | Tracts with Private Prisons | 56   | \$85,857  |
|                                | All Tracts                  | 5152 | 7.4%      |
| Unemployment Rate              | Tracts with Public Prisons  | 285  | 7.2%      |
|                                | Tracts with Private Prisons | 55   | 9.6%      |
| High Cohool Dialogue en        | All Tracts                  | 5217 | 78.78%    |
| High School Diploma or<br>more | Tracts with Public Prisons  | 300  | 74.08%    |
| more                           | Tracts with Private Prisons | 56   | 68.07%    |

census tracts with publiclyoperated prisons, and 3) census tracts with privately-operated prisons. Census tracts with prisons fall significantly below average in income, home values, employment and educational attainment, excepting only unemployment in census tracts housing publicly-operated prisons. Privately-operated

prisons are located in even worse neighborhoods, excepting only home values.