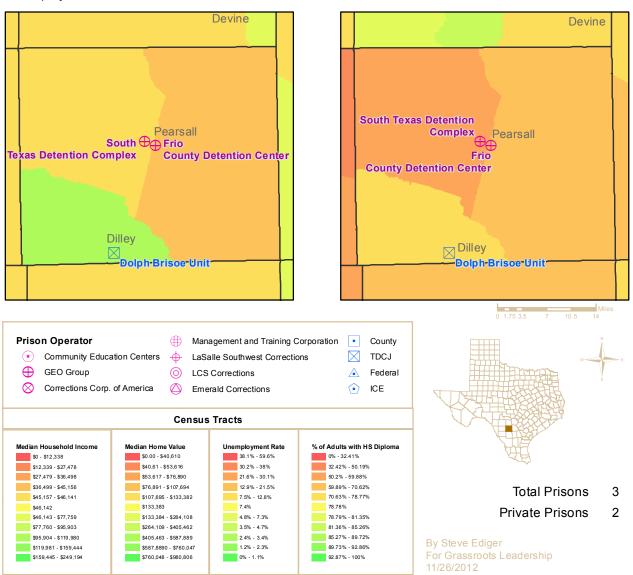

This map book contains a page for each of the 43 counties containing private prisons. For each county, four frames show the location of both public and privately-operated prisons. Each frame displays a different economic indicator for each census tract in the county in relation to state-wide census tracts. These indicators include Median Household Income, Median Home Value, the Unemployment Rate and Average Educational Attainment by census tract. The resulting graphic representation provides a vivid picture of the socio-economic conditions in census tracts with prisons versus those without prisons.

The table shows averages of census tracts for three conditions, 1) all census tracts within the state, 2)

|                                |                             | Pop. | Average   |
|--------------------------------|-----------------------------|------|-----------|
| Median Household               | All Tracts                  | 5207 | \$52,637  |
| Income                         | Tracts with Public Prisons  | 295  | \$41,154  |
| income                         | Tracts with Private Prisons | 56   | \$37,706  |
|                                | All Tracts                  | 5120 | \$133,383 |
| Median Home Value              | Tracts with Public Prisons  | 292  | \$82,888  |
|                                | Tracts with Private Prisons | 56   | \$85,857  |
|                                | All Tracts                  | 5152 | 7.4%      |
| Unemployment Rate              | Tracts with Public Prisons  | 285  | 7.2%      |
|                                | Tracts with Private Prisons | 55   | 9.6%      |
| High Cohool Dialogue en        | All Tracts                  | 5217 | 78.78%    |
| High School Diploma or<br>more | Tracts with Public Prisons  | 300  | 74.08%    |
| more                           | Tracts with Private Prisons | 56   | 68.07%    |

census tracts with publiclyoperated prisons, and 3) census tracts with privately-operated prisons. Census tracts with prisons fall significantly below average in income, home values, employment and educational attainment, excepting only unemployment in census tracts housing publicly-operated prisons. Privately-operated

prisons are located in even worse neighborhoods, excepting only home values.