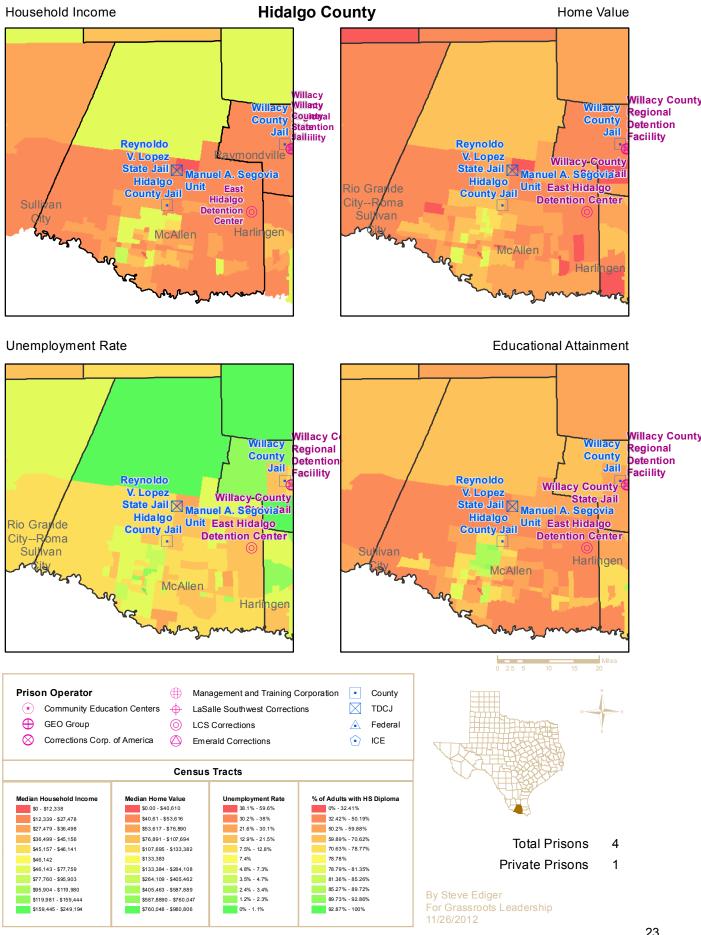

This map book contains a page for each of the 43 counties containing private prisons. For each county, four frames show the location of both public and privately-operated prisons. Each frame displays a different economic indicator for each census tract in the county in relation to state-wide census tracts. These indicators include Median Household Income, Median Home Value, the Unemployment Rate and Average Educational Attainment by census tract. The resulting graphic representation provides a vivid picture of the socio-economic conditions in census tracts with prisons versus those without prisons.

The table shows averages of census tracts for three conditions, 1) all census tracts within the state, 2)

|                                |                             | Pop. | Average   |
|--------------------------------|-----------------------------|------|-----------|
| Median Household               | All Tracts                  | 5207 | \$52,637  |
| Income                         | Tracts with Public Prisons  | 295  | \$41,154  |
| income                         | Tracts with Private Prisons | 56   | \$37,706  |
|                                | All Tracts                  | 5120 | \$133,383 |
| Median Home Value              | Tracts with Public Prisons  | 292  | \$82,888  |
|                                | Tracts with Private Prisons | 56   | \$85,857  |
|                                | All Tracts                  | 5152 | 7.4%      |
| Unemployment Rate              | Tracts with Public Prisons  | 285  | 7.2%      |
|                                | Tracts with Private Prisons | 55   | 9.6%      |
| High Cohool Dialogue en        | All Tracts                  | 5217 | 78.78%    |
| High School Diploma or<br>more | Tracts with Public Prisons  | 300  | 74.08%    |
| more                           | Tracts with Private Prisons | 56   | 68.07%    |

census tracts with publiclyoperated prisons, and 3) census tracts with privately-operated prisons. Census tracts with prisons fall significantly below average in income, home values, employment and educational attainment, excepting only unemployment in census tracts housing publicly-operated prisons. Privately-operated

prisons are located in even worse neighborhoods, excepting only home values.