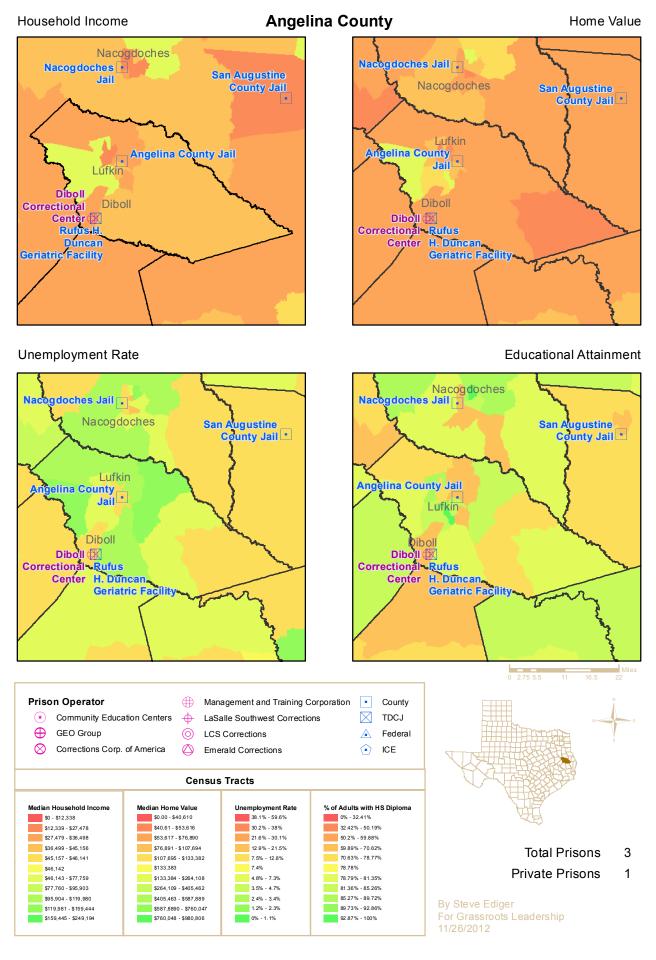

This map book contains a page for each of the 43 counties containing private prisons. For each county, four frames show the location of both public and privately-operated prisons. Each frame displays a different economic indicator for each census tract in the county in relation to state-wide census tracts. These indicators include Median Household Income, Median Home Value, the Unemployment Rate and Average Educational Attainment by census tract. The resulting graphic representation provides a vivid picture of the socio-economic conditions in census tracts with prisons versus those without prisons.

The table shows averages of census tracts for three conditions, 1) all census tracts within the state, 2)

|                                |                             | Pop. | Average   |
|--------------------------------|-----------------------------|------|-----------|
| Median Household               | All Tracts                  | 5207 | \$52,637  |
| Income                         | Tracts with Public Prisons  | 295  | \$41,154  |
| income                         | Tracts with Private Prisons | 56   | \$37,706  |
|                                | All Tracts                  | 5120 | \$133,383 |
| Median Home Value              | Tracts with Public Prisons  | 292  | \$82,888  |
|                                | Tracts with Private Prisons | 56   | \$85,857  |
|                                | All Tracts                  | 5152 | 7.4%      |
| Unemployment Rate              | Tracts with Public Prisons  | 285  | 7.2%      |
|                                | Tracts with Private Prisons | 55   | 9.6%      |
| High Cohool Dialogue en        | All Tracts                  | 5217 | 78.78%    |
| High School Diploma or<br>more | Tracts with Public Prisons  | 300  | 74.08%    |
| more                           | Tracts with Private Prisons | 56   | 68.07%    |

census tracts with publiclyoperated prisons, and 3) census tracts with privately-operated prisons. Census tracts with prisons fall significantly below average in income, home values, employment and educational attainment, excepting only unemployment in census tracts housing publicly-operated prisons. Privately-operated

prisons are located in even worse neighborhoods, excepting only home values.