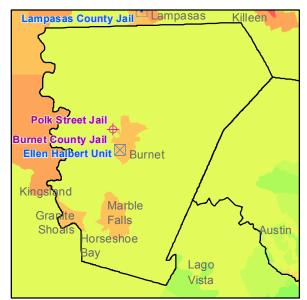

This map book contains a page for each of the 43 counties containing private prisons. For each county, four frames show the location of both public and privately-operated prisons. Each frame displays a different economic indicator for each census tract in the county in relation to state-wide census tracts. These indicators include Median Household Income, Median Home Value, the Unemployment Rate and Average Educational Attainment by census tract. The resulting graphic representation provides a vivid picture of the socio-economic conditions in census tracts with prisons versus those without prisons.

The table shows averages of census tracts for three conditions, 1) all census tracts within the state, 2)

|                                |                             | Pop. | Average   |
|--------------------------------|-----------------------------|------|-----------|
| Median Household               | All Tracts                  | 5207 | \$52,637  |
| Income                         | Tracts with Public Prisons  | 295  | \$41,154  |
| income                         | Tracts with Private Prisons | 56   | \$37,706  |
|                                | All Tracts                  | 5120 | \$133,383 |
| Median Home Value              | Tracts with Public Prisons  | 292  | \$82,888  |
|                                | Tracts with Private Prisons | 56   | \$85,857  |
|                                | All Tracts                  | 5152 | 7.4%      |
| Unemployment Rate              | Tracts with Public Prisons  | 285  | 7.2%      |
|                                | Tracts with Private Prisons | 55   | 9.6%      |
| High Cohool Dialogue en        | All Tracts                  | 5217 | 78.78%    |
| High School Diploma or<br>more | Tracts with Public Prisons  | 300  | 74.08%    |
| more                           | Tracts with Private Prisons | 56   | 68.07%    |

census tracts with publiclyoperated prisons, and 3) census tracts with privately-operated prisons. Census tracts with prisons fall significantly below average in income, home values, employment and educational attainment, excepting only unemployment in census tracts housing publicly-operated prisons. Privately-operated

prisons are located in even worse neighborhoods, excepting only home values.