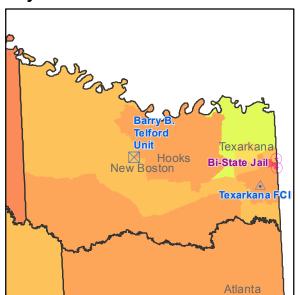

This map book contains a page for each of the 43 counties containing private prisons. For each county, four frames show the location of both public and privately-operated prisons. Each frame displays a different economic indicator for each census tract in the county in relation to state-wide census tracts. These indicators include Median Household Income, Median Home Value, the Unemployment Rate and Average Educational Attainment by census tract. The resulting graphic representation provides a vivid picture of the socio-economic conditions in census tracts with prisons versus those without prisons.

The table shows averages of census tracts for three conditions, 1) all census tracts within the state, 2)

|                                |                             | Pop. | Average   |
|--------------------------------|-----------------------------|------|-----------|
| Median Household               | All Tracts                  | 5207 | \$52,637  |
| Income                         | Tracts with Public Prisons  | 295  | \$41,154  |
| income                         | Tracts with Private Prisons | 56   | \$37,706  |
|                                | All Tracts                  | 5120 | \$133,383 |
| Median Home Value              | Tracts with Public Prisons  | 292  | \$82,888  |
|                                | Tracts with Private Prisons | 56   | \$85,857  |
|                                | All Tracts                  | 5152 | 7.4%      |
| Unemployment Rate              | Tracts with Public Prisons  | 285  | 7.2%      |
|                                | Tracts with Private Prisons | 55   | 9.6%      |
| High Cohool Dialogue en        | All Tracts                  | 5217 | 78.78%    |
| High School Diploma or<br>more | Tracts with Public Prisons  | 300  | 74.08%    |
| more                           | Tracts with Private Prisons | 56   | 68.07%    |

census tracts with publiclyoperated prisons, and 3) census tracts with privately-operated prisons. Census tracts with prisons fall significantly below average in income, home values, employment and educational attainment, excepting only unemployment in census tracts housing publicly-operated prisons. Privately-operated

prisons are located in even worse neighborhoods, excepting only home values.