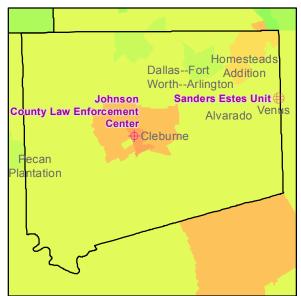

This map book contains a page for each of the 43 counties containing private prisons. For each county, four frames show the location of both public and privately-operated prisons. Each frame displays a different economic indicator for each census tract in the county in relation to state-wide census tracts. These indicators include Median Household Income, Median Home Value, the Unemployment Rate and Average Educational Attainment by census tract. The resulting graphic representation provides a vivid picture of the socio-economic conditions in census tracts with prisons versus those without prisons.

# **Table of Counties/Facilities**

The following table lists each adult incarceration facility in a county that contains a private prison, the operator, maximum capacity, and (for private prisons, only) the contracting agency: