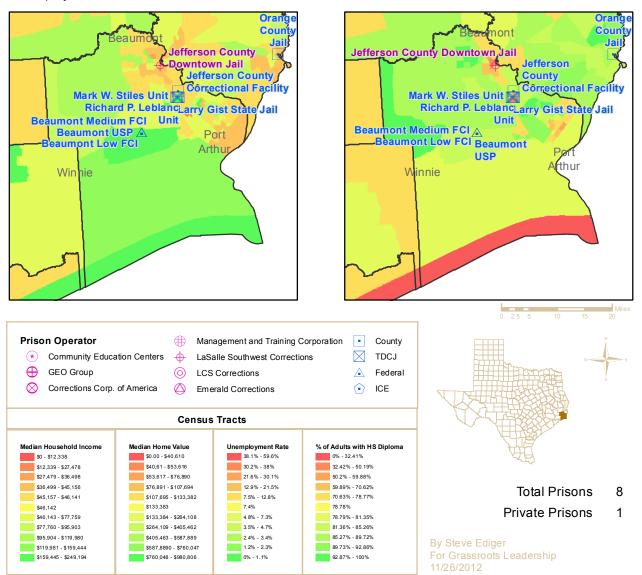

This map book contains a page for each of the 43 counties containing private prisons. For each county, four frames show the location of both public and privately-operated prisons. Each frame displays a different economic indicator for each census tract in the county in relation to state-wide census tracts. These indicators include Median Household Income, Median Home Value, the Unemployment Rate and Average Educational Attainment by census tract. The resulting graphic representation provides a vivid picture of the socio-economic conditions in census tracts with prisons versus those without prisons.

The table shows averages of census tracts for three conditions, 1) all census tracts within the state, 2)

|                                |                             | Pop. | Average   |
|--------------------------------|-----------------------------|------|-----------|
| Median Household               | All Tracts                  | 5207 | \$52,637  |
| Income                         | Tracts with Public Prisons  | 295  | \$41,154  |
| income                         | Tracts with Private Prisons | 56   | \$37,706  |
|                                | All Tracts                  | 5120 | \$133,383 |
| Median Home Value              | Tracts with Public Prisons  | 292  | \$82,888  |
|                                | Tracts with Private Prisons | 56   | \$85,857  |
|                                | All Tracts                  | 5152 | 7.4%      |
| Unemployment Rate              | Tracts with Public Prisons  | 285  | 7.2%      |
|                                | Tracts with Private Prisons | 55   | 9.6%      |
| High Cohool Dialogue en        | All Tracts                  | 5217 | 78.78%    |
| High School Diploma or<br>more | Tracts with Public Prisons  | 300  | 74.08%    |
| more                           | Tracts with Private Prisons | 56   | 68.07%    |

census tracts with publiclyoperated prisons, and 3) census tracts with privately-operated prisons. Census tracts with prisons fall significantly below average in income, home values, employment and educational attainment, excepting only unemployment in census tracts housing publicly-operated prisons. Privately-operated

prisons are located in even worse neighborhoods, excepting only home values.