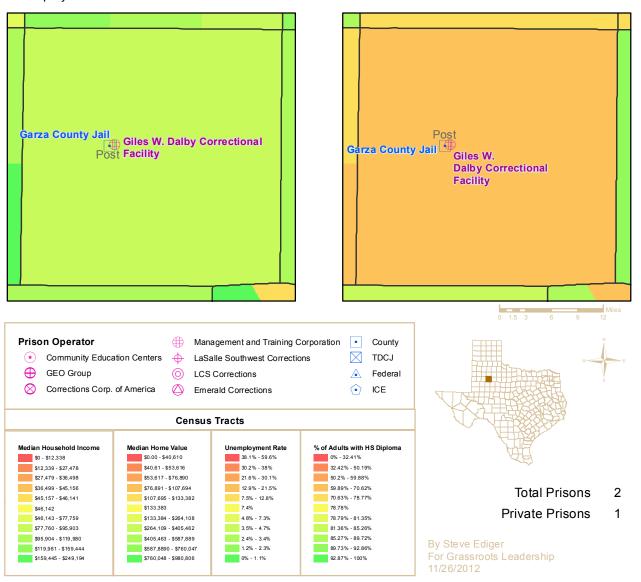

This map book contains a page for each of the 43 counties containing private prisons. For each county, four frames show the location of both public and privately-operated prisons. Each frame displays a different economic indicator for each census tract in the county in relation to state-wide census tracts. These indicators include Median Household Income, Median Home Value, the Unemployment Rate and Average Educational Attainment by census tract. The resulting graphic representation provides a vivid picture of the socio-economic conditions in census tracts with prisons versus those without prisons.

The table shows averages of census tracts for three conditions, 1) all census tracts within the state, 2)

|                                |                             | Pop. | Average   |
|--------------------------------|-----------------------------|------|-----------|
| Median Household               | All Tracts                  | 5207 | \$52,637  |
| Income                         | Tracts with Public Prisons  | 295  | \$41,154  |
| income                         | Tracts with Private Prisons | 56   | \$37,706  |
|                                | All Tracts                  | 5120 | \$133,383 |
| Median Home Value              | Tracts with Public Prisons  | 292  | \$82,888  |
|                                | Tracts with Private Prisons | 56   | \$85,857  |
|                                | All Tracts                  | 5152 | 7.4%      |
| Unemployment Rate              | Tracts with Public Prisons  | 285  | 7.2%      |
|                                | Tracts with Private Prisons | 55   | 9.6%      |
| High Cohool Dialogue en        | All Tracts                  | 5217 | 78.78%    |
| High School Diploma or<br>more | Tracts with Public Prisons  | 300  | 74.08%    |
| more                           | Tracts with Private Prisons | 56   | 68.07%    |

census tracts with publiclyoperated prisons, and 3) census tracts with privately-operated prisons. Census tracts with prisons fall significantly below average in income, home values, employment and educational attainment, excepting only unemployment in census tracts housing publicly-operated prisons. Privately-operated

prisons are located in even worse neighborhoods, excepting only home values.

| Frio County Detention                    | GEO Group                             | 391               | Frio County                                                                                |
|------------------------------------------|---------------------------------------|-------------------|--------------------------------------------------------------------------------------------|
| Center                                   |                                       | 591               | File county                                                                                |
| South Texas Detention                    | GEO Group                             | 1904              | Immigration and Customs Enforcement                                                        |
| Complex                                  |                                       |                   |                                                                                            |
| Garza                                    | County                                | 06                |                                                                                            |
| Garza County Jail<br>Giles W. Dalby      | County<br>Management & Training Corp. | <u>96</u><br>1957 | Federal Burreau of Prisons                                                                 |
| Correctional Facility                    | Management & Haming corp.             | 1557              |                                                                                            |
| Harris                                   |                                       |                   |                                                                                            |
| Harris County Jail                       | County                                | 10162             |                                                                                            |
| Houston FDC                              | Federal                               | n/a               |                                                                                            |
| Houston Processing<br>Center             | Corrections Corp. of America          | 1000              | Immigration and Customs Enforcement                                                        |
| Joe Kegans State Jail                    | TDJC                                  | 667               |                                                                                            |
| Pam Lychner State Jail                   | TDJC                                  | 2276              |                                                                                            |
| South Texas                              | Management & Training Corp.           | 459               | Texas Department of Criminal Justice                                                       |
| Intermediate Sanction                    |                                       |                   |                                                                                            |
| Facility                                 |                                       |                   |                                                                                            |
| Haskell<br>Rolling Plains Regional       | Emerald Corrections                   | 555               | Immigration and Customs Enforcement Haskell                                                |
| Jail And Detention                       | Emerald Corrections                   | 222               | Immigration and Customs Enforcement, Haskell<br>County, Throckmorton County, Baylor County |
| Center                                   |                                       |                   | county, milliockmonton county, baylor county                                               |
| Hays                                     |                                       |                   |                                                                                            |
| Hays County Jail                         | County                                | 362               |                                                                                            |
| Kyle Correctional                        | Management & Training Corp.           | 524               | Texas Department of Criminal Justice                                                       |
| Center                                   |                                       |                   |                                                                                            |
| Hidalgo                                  | LCS Corrections                       | 990               | LIC Marchala Immigration and Customs                                                       |
| East Hidalgo Detention<br>Center         | LCS corrections                       | 990               | US Marshals, Immigration and Customs<br>Enforcement, Hidalgo County                        |
| Hidalgo County Jail                      | County                                | 1232              |                                                                                            |
| Manuel A. Segovia Unit                   | TDJC                                  | 1224              |                                                                                            |
| Reynoldo V. Lopez                        | TDJC                                  | 1100              |                                                                                            |
| State Jail                               |                                       |                   |                                                                                            |
| Howard                                   |                                       |                   |                                                                                            |
| Big Spring Correctional                  | GEO Group                             | 3509              | Federal Bureau of Prisons                                                                  |
| Center<br>Big Springs FCI                | Federal                               | 1035              |                                                                                            |
| Howard County Jail                       | County                                | 96                |                                                                                            |
| Hudspeth                                 |                                       |                   |                                                                                            |
| Hudspeth County Jail                     | County                                | 119               |                                                                                            |
| Hudspeth County                          | Emerald Corrections                   | 1000              | U.S. Marshals Service                                                                      |
| Regional Correctional                    |                                       |                   |                                                                                            |
| Facility<br>Jack                         |                                       | -                 |                                                                                            |
| Jack County Jail                         | County                                | 108               |                                                                                            |
| Lindsey State Jail                       | Corrections Corp. of America          | 1031              | Texas Department of Criminal Justice                                                       |
| Jefferson                                |                                       |                   |                                                                                            |
| Beaumont Low FCI                         | Federal                               | 2024              |                                                                                            |
| Beaumont Medium FCI                      | Federal                               | 1152              |                                                                                            |
| Beaumont USP                             | Federal                               | 960               |                                                                                            |
| Jefferson County                         | County                                | 1220              |                                                                                            |
| Correctional Facility County             | +                                     |                   |                                                                                            |
| Unit Name                                | Operator                              | Capacity          | Contracting Agency                                                                         |
| Jefferson County                         | LaSalle Southwest Corrections         | 496               | Jefferson County                                                                           |
| Downtown Jail                            |                                       |                   | ·····,                                                                                     |
| Larry Gist State Jail                    | TDJC                                  | 2276              |                                                                                            |
| Mark W. Stiles Unit                      | TDJC                                  | 2897              |                                                                                            |
| Richard P. Leblanc Unit                  | TDJC                                  | 1224              |                                                                                            |
| Johnson                                  | LaCalla Couthurant Compations         | 070               | lohnson County                                                                             |
| Johnson County Law<br>Enforcement Center | LaSalle Southwest Corrections         | 872               | Johnson County                                                                             |
| Sanders Estes Unit                       | Management & Training Corp.           | 1040              | Texas Department of Criminal Justice                                                       |
| Karnes                                   |                                       | 1040              |                                                                                            |
| John B. Connally Unit                    | TDJC                                  | 2848              |                                                                                            |
| Karnes Correctional                      | GEO Group                             | 679               | Karnes County, Immigration and Customs                                                     |
| Center                                   |                                       |                   | Enforcement, US Marshals                                                                   |
| Karnes County Civil<br>Detention Center  | GEO Group                             | 600               | Immigration and Customs Enforcement                                                        |
| L Dotontion Contor                       | 1                                     | 1                 | 1                                                                                          |