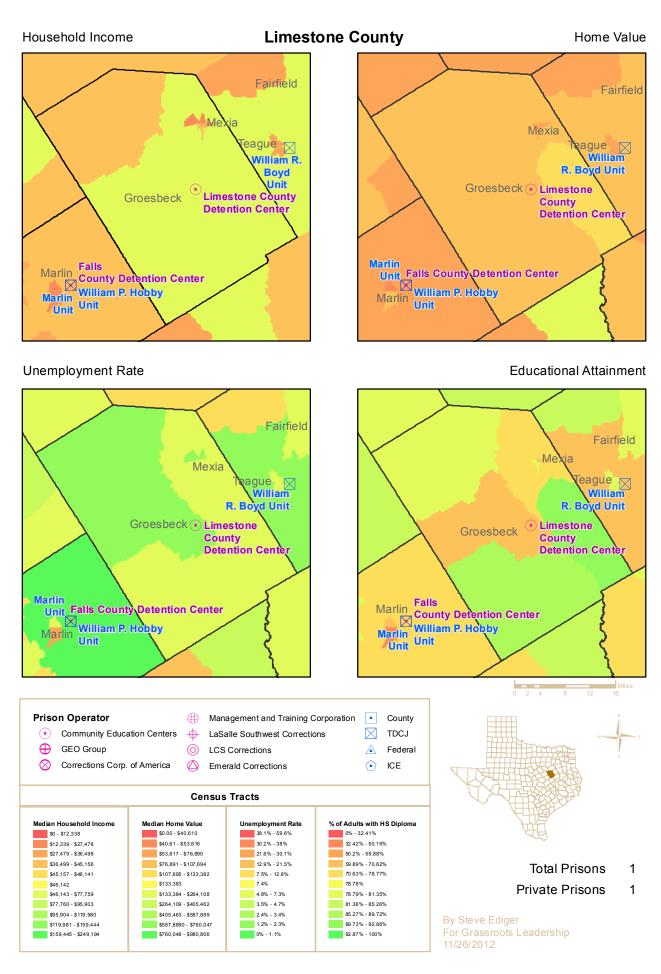

This map book contains a page for each of the 43 counties containing private prisons. For each county, four frames show the location of both public and privately-operated prisons. Each frame displays a different economic indicator for each census tract in the county in relation to state-wide census tracts. These indicators include Median Household Income, Median Home Value, the Unemployment Rate and Average Educational Attainment by census tract. The resulting graphic representation provides a vivid picture of the socio-economic conditions in census tracts with prisons versus those without prisons.

The table shows averages of census tracts for three conditions, 1) all census tracts within the state, 2)

|                                |                             | Pop. | Average   |
|--------------------------------|-----------------------------|------|-----------|
| Median Household               | All Tracts                  | 5207 | \$52,637  |
| Income                         | Tracts with Public Prisons  | 295  | \$41,154  |
| income                         | Tracts with Private Prisons | 56   | \$37,706  |
|                                | All Tracts                  | 5120 | \$133,383 |
| Median Home Value              | Tracts with Public Prisons  | 292  | \$82,888  |
|                                | Tracts with Private Prisons | 56   | \$85,857  |
|                                | All Tracts                  | 5152 | 7.4%      |
| Unemployment Rate              | Tracts with Public Prisons  | 285  | 7.2%      |
|                                | Tracts with Private Prisons | 55   | 9.6%      |
| High Cohool Dialogue en        | All Tracts                  | 5217 | 78.78%    |
| High School Diploma or<br>more | Tracts with Public Prisons  | 300  | 74.08%    |
| more                           | Tracts with Private Prisons | 56   | 68.07%    |

census tracts with publiclyoperated prisons, and 3) census tracts with privately-operated prisons. Census tracts with prisons fall significantly below average in income, home values, employment and educational attainment, excepting only unemployment in census tracts housing publicly-operated prisons. Privately-operated

prisons are located in even worse neighborhoods, excepting only home values.