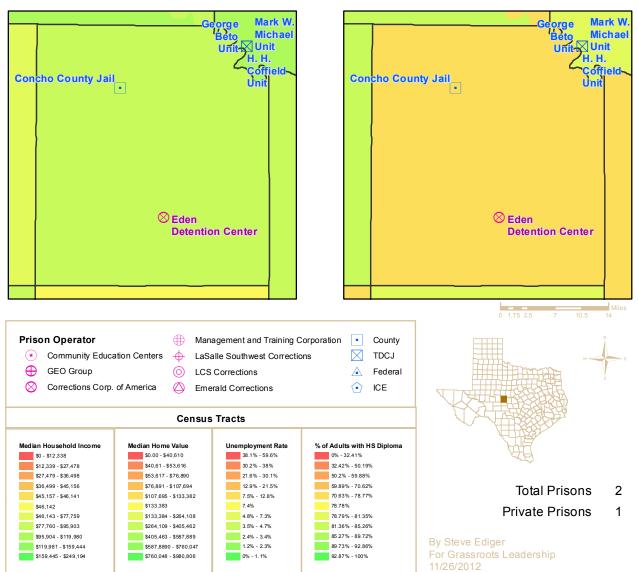

This map book contains a page for each of the 43 counties containing private prisons. For each county, four frames show the location of both public and privately-operated prisons. Each frame displays a different economic indicator for each census tract in the county in relation to state-wide census tracts. These indicators include Median Household Income, Median Home Value, the Unemployment Rate and Average Educational Attainment by census tract. The resulting graphic representation provides a vivid picture of the socio-economic conditions in census tracts with prisons versus those without prisons.

The table shows averages of census tracts for three conditions, 1) all census tracts within the state, 2)

|                                |                             | Pop. | Average   |
|--------------------------------|-----------------------------|------|-----------|
| Median Household               | All Tracts                  | 5207 | \$52,637  |
| Income                         | Tracts with Public Prisons  | 295  | \$41,154  |
| income                         | Tracts with Private Prisons | 56   | \$37,706  |
|                                | All Tracts                  | 5120 | \$133,383 |
| Median Home Value              | Tracts with Public Prisons  | 292  | \$82,888  |
|                                | Tracts with Private Prisons | 56   | \$85,857  |
|                                | All Tracts                  | 5152 | 7.4%      |
| Unemployment Rate              | Tracts with Public Prisons  | 285  | 7.2%      |
|                                | Tracts with Private Prisons | 55   | 9.6%      |
| High Cohool Dialogue en        | All Tracts                  | 5217 | 78.78%    |
| High School Diploma or<br>more | Tracts with Public Prisons  | 300  | 74.08%    |
| more                           | Tracts with Private Prisons | 56   | 68.07%    |

census tracts with publiclyoperated prisons, and 3) census tracts with privately-operated prisons. Census tracts with prisons fall significantly below average in income, home values, employment and educational attainment, excepting only unemployment in census tracts housing publicly-operated prisons. Privately-operated

prisons are located in even worse neighborhoods, excepting only home values.