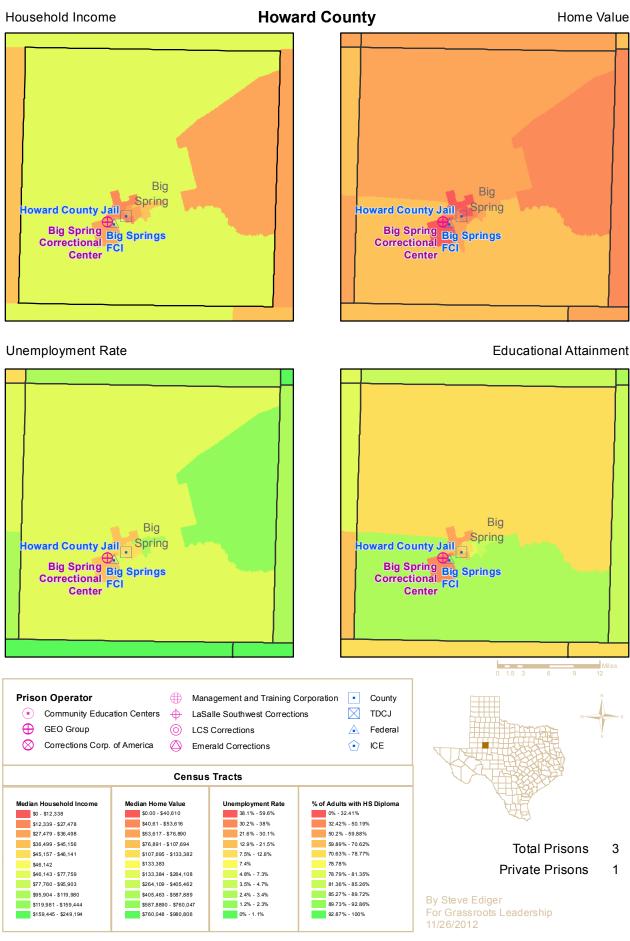

This map book contains a page for each of the 43 counties containing private prisons. For each county, four frames show the location of both public and privately-operated prisons. Each frame displays a different economic indicator for each census tract in the county in relation to state-wide census tracts. These indicators include Median Household Income, Median Home Value, the Unemployment Rate and Average Educational Attainment by census tract. The resulting graphic representation provides a vivid picture of the socio-economic conditions in census tracts with prisons versus those without prisons.

The table shows averages of census tracts for three conditions, 1) all census tracts within the state, 2)

|                                |                             | Pop. | Average   |
|--------------------------------|-----------------------------|------|-----------|
| Median Household               | All Tracts                  | 5207 | \$52,637  |
| Income                         | Tracts with Public Prisons  | 295  | \$41,154  |
| income                         | Tracts with Private Prisons | 56   | \$37,706  |
|                                | All Tracts                  | 5120 | \$133,383 |
| Median Home Value              | Tracts with Public Prisons  | 292  | \$82,888  |
|                                | Tracts with Private Prisons | 56   | \$85,857  |
|                                | All Tracts                  | 5152 | 7.4%      |
| Unemployment Rate              | Tracts with Public Prisons  | 285  | 7.2%      |
|                                | Tracts with Private Prisons | 55   | 9.6%      |
| High Cohool Dialogue en        | All Tracts                  | 5217 | 78.78%    |
| High School Diploma or<br>more | Tracts with Public Prisons  | 300  | 74.08%    |
| more                           | Tracts with Private Prisons | 56   | 68.07%    |

census tracts with publiclyoperated prisons, and 3) census tracts with privately-operated prisons. Census tracts with prisons fall significantly below average in income, home values, employment and educational attainment, excepting only unemployment in census tracts housing publicly-operated prisons. Privately-operated

prisons are located in even worse neighborhoods, excepting only home values.