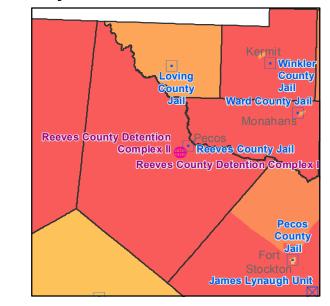

This map book contains a page for each of the 43 counties containing private prisons. For each county, four frames show the location of both public and privately-operated prisons. Each frame displays a different economic indicator for each census tract in the county in relation to state-wide census tracts. These indicators include Median Household Income, Median Home Value, the Unemployment Rate and Average Educational Attainment by census tract. The resulting graphic representation provides a vivid picture of the socio-economic conditions in census tracts with prisons versus those without prisons.

The table shows averages of census tracts for three conditions, 1) all census tracts within the state, 2)

|                                |                             | Pop. | Average   |
|--------------------------------|-----------------------------|------|-----------|
| Median Household               | All Tracts                  | 5207 | \$52,637  |
| Income                         | Tracts with Public Prisons  | 295  | \$41,154  |
| income                         | Tracts with Private Prisons | 56   | \$37,706  |
|                                | All Tracts                  | 5120 | \$133,383 |
| Median Home Value              | Tracts with Public Prisons  | 292  | \$82,888  |
|                                | Tracts with Private Prisons | 56   | \$85,857  |
|                                | All Tracts                  | 5152 | 7.4%      |
| Unemployment Rate              | Tracts with Public Prisons  | 285  | 7.2%      |
|                                | Tracts with Private Prisons | 55   | 9.6%      |
| High Cohool Dialogue en        | All Tracts                  | 5217 | 78.78%    |
| High School Diploma or<br>more | Tracts with Public Prisons  | 300  | 74.08%    |
| more                           | Tracts with Private Prisons | 56   | 68.07%    |

census tracts with publiclyoperated prisons, and 3) census tracts with privately-operated prisons. Census tracts with prisons fall significantly below average in income, home values, employment and educational attainment, excepting only unemployment in census tracts housing publicly-operated prisons. Privately-operated

prisons are located in even worse neighborhoods, excepting only home values.