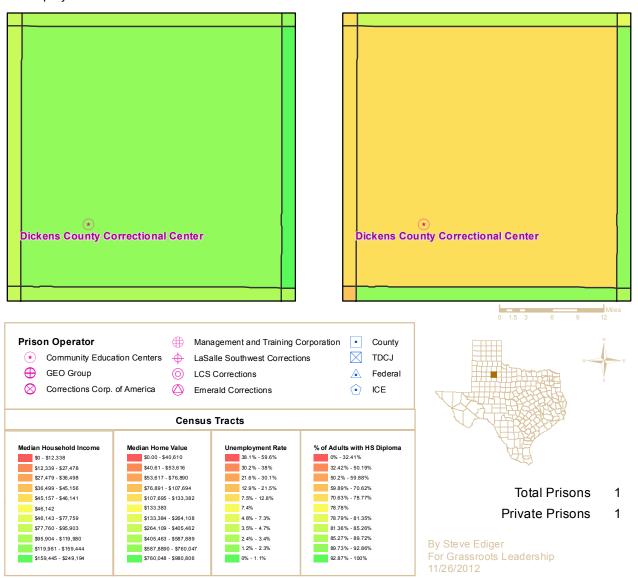

This map book contains a page for each of the 43 counties containing private prisons. For each county, four frames show the location of both public and privately-operated prisons. Each frame displays a different economic indicator for each census tract in the county in relation to state-wide census tracts. These indicators include Median Household Income, Median Home Value, the Unemployment Rate and Average Educational Attainment by census tract. The resulting graphic representation provides a vivid picture of the socio-economic conditions in census tracts with prisons versus those without prisons.

The table shows averages of census tracts for three conditions, 1) all census tracts within the state, 2)

|                                |                             | Pop. | Average   |
|--------------------------------|-----------------------------|------|-----------|
| Median Household               | All Tracts                  | 5207 | \$52,637  |
| Income                         | Tracts with Public Prisons  | 295  | \$41,154  |
| income                         | Tracts with Private Prisons | 56   | \$37,706  |
|                                | All Tracts                  | 5120 | \$133,383 |
| Median Home Value              | Tracts with Public Prisons  | 292  | \$82,888  |
|                                | Tracts with Private Prisons | 56   | \$85,857  |
|                                | All Tracts                  | 5152 | 7.4%      |
| Unemployment Rate              | Tracts with Public Prisons  | 285  | 7.2%      |
|                                | Tracts with Private Prisons | 55   | 9.6%      |
| High Cohool Dialogue en        | All Tracts                  | 5217 | 78.78%    |
| High School Diploma or<br>more | Tracts with Public Prisons  | 300  | 74.08%    |
| more                           | Tracts with Private Prisons | 56   | 68.07%    |

census tracts with publiclyoperated prisons, and 3) census tracts with privately-operated prisons. Census tracts with prisons fall significantly below average in income, home values, employment and educational attainment, excepting only unemployment in census tracts housing publicly-operated prisons. Privately-operated

prisons are located in even worse neighborhoods, excepting only home values.