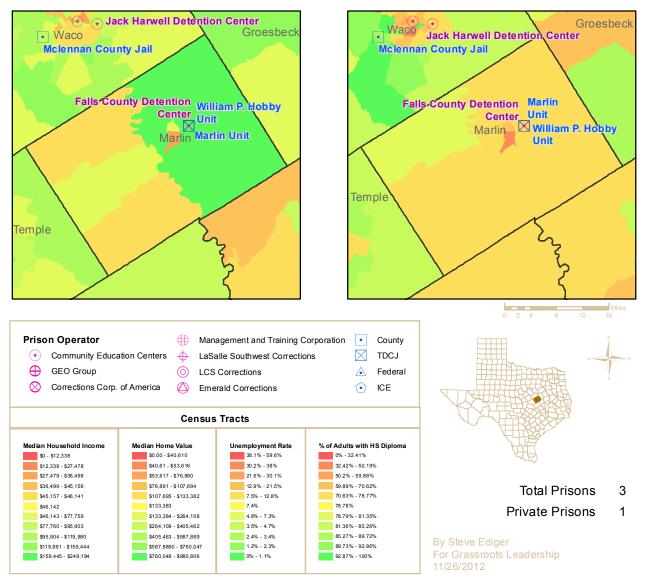

This map book contains a page for each of the 43 counties containing private prisons. For each county, four frames show the location of both public and privately-operated prisons. Each frame displays a different economic indicator for each census tract in the county in relation to state-wide census tracts. These indicators include Median Household Income, Median Home Value, the Unemployment Rate and Average Educational Attainment by census tract. The resulting graphic representation provides a vivid picture of the socio-economic conditions in census tracts with prisons versus those without prisons.

The table shows averages of census tracts for three conditions, 1) all census tracts within the state, 2)

|                                |                             | Pop. | Average   |
|--------------------------------|-----------------------------|------|-----------|
| Median Household               | All Tracts                  | 5207 | \$52,637  |
| Income                         | Tracts with Public Prisons  | 295  | \$41,154  |
| income                         | Tracts with Private Prisons | 56   | \$37,706  |
|                                | All Tracts                  | 5120 | \$133,383 |
| Median Home Value              | Tracts with Public Prisons  | 292  | \$82,888  |
|                                | Tracts with Private Prisons | 56   | \$85,857  |
|                                | All Tracts                  | 5152 | 7.4%      |
| Unemployment Rate              | Tracts with Public Prisons  | 285  | 7.2%      |
|                                | Tracts with Private Prisons | 55   | 9.6%      |
| High Cohool Dialogue en        | All Tracts                  | 5217 | 78.78%    |
| High School Diploma or<br>more | Tracts with Public Prisons  | 300  | 74.08%    |
| more                           | Tracts with Private Prisons | 56   | 68.07%    |

census tracts with publiclyoperated prisons, and 3) census tracts with privately-operated prisons. Census tracts with prisons fall significantly below average in income, home values, employment and educational attainment, excepting only unemployment in census tracts housing publicly-operated prisons. Privately-operated

prisons are located in even worse neighborhoods, excepting only home values.