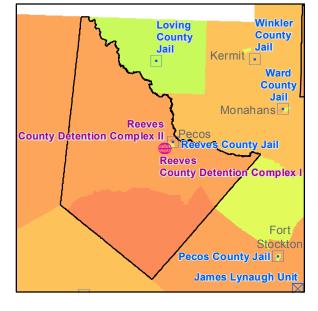

This map book contains a page for each of the 43 counties containing private prisons. For each county, four frames show the location of both public and privately-operated prisons. Each frame displays a different economic indicator for each census tract in the county in relation to state-wide census tracts. These indicators include Median Household Income, Median Home Value, the Unemployment Rate and Average Educational Attainment by census tract. The resulting graphic representation provides a vivid picture of the socio-economic conditions in census tracts with prisons versus those without prisons.

The table shows averages of census tracts for three conditions, 1) all census tracts within the state, 2)

|                                |                             | Pop. | Average   |
|--------------------------------|-----------------------------|------|-----------|
| Median Household               | All Tracts                  | 5207 | \$52,637  |
| Income                         | Tracts with Public Prisons  | 295  | \$41,154  |
| income                         | Tracts with Private Prisons | 56   | \$37,706  |
|                                | All Tracts                  | 5120 | \$133,383 |
| Median Home Value              | Tracts with Public Prisons  | 292  | \$82,888  |
|                                | Tracts with Private Prisons | 56   | \$85,857  |
|                                | All Tracts                  | 5152 | 7.4%      |
| Unemployment Rate              | Tracts with Public Prisons  | 285  | 7.2%      |
|                                | Tracts with Private Prisons | 55   | 9.6%      |
| High Cohool Dialogue en        | All Tracts                  | 5217 | 78.78%    |
| High School Diploma or<br>more | Tracts with Public Prisons  | 300  | 74.08%    |
| more                           | Tracts with Private Prisons | 56   | 68.07%    |

census tracts with publiclyoperated prisons, and 3) census tracts with privately-operated prisons. Census tracts with prisons fall significantly below average in income, home values, employment and educational attainment, excepting only unemployment in census tracts housing publicly-operated prisons. Privately-operated

prisons are located in even worse neighborhoods, excepting only home values.