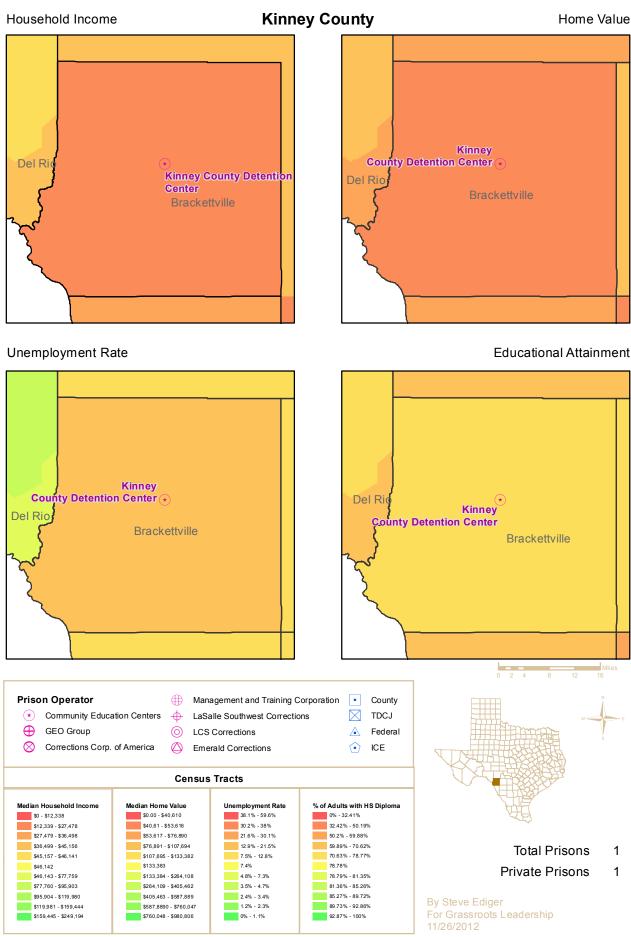

This map book contains a page for each of the 43 counties containing private prisons. For each county, four frames show the location of both public and privately-operated prisons. Each frame displays a different economic indicator for each census tract in the county in relation to state-wide census tracts. These indicators include Median Household Income, Median Home Value, the Unemployment Rate and Average Educational Attainment by census tract. The resulting graphic representation provides a vivid picture of the socio-economic conditions in census tracts with prisons versus those without prisons.

The table shows averages of census tracts for three conditions, 1) all census tracts within the state, 2)

|                                |                             | Pop. | Average   |
|--------------------------------|-----------------------------|------|-----------|
| Median Household               | All Tracts                  | 5207 | \$52,637  |
| Income                         | Tracts with Public Prisons  | 295  | \$41,154  |
| income                         | Tracts with Private Prisons | 56   | \$37,706  |
|                                | All Tracts                  | 5120 | \$133,383 |
| Median Home Value              | Tracts with Public Prisons  | 292  | \$82,888  |
|                                | Tracts with Private Prisons | 56   | \$85,857  |
|                                | All Tracts                  | 5152 | 7.4%      |
| Unemployment Rate              | Tracts with Public Prisons  | 285  | 7.2%      |
|                                | Tracts with Private Prisons | 55   | 9.6%      |
| High Cohool Dialogue en        | All Tracts                  | 5217 | 78.78%    |
| High School Diploma or<br>more | Tracts with Public Prisons  | 300  | 74.08%    |
| more                           | Tracts with Private Prisons | 56   | 68.07%    |

census tracts with publiclyoperated prisons, and 3) census tracts with privately-operated prisons. Census tracts with prisons fall significantly below average in income, home values, employment and educational attainment, excepting only unemployment in census tracts housing publicly-operated prisons. Privately-operated

prisons are located in even worse neighborhoods, excepting only home values.