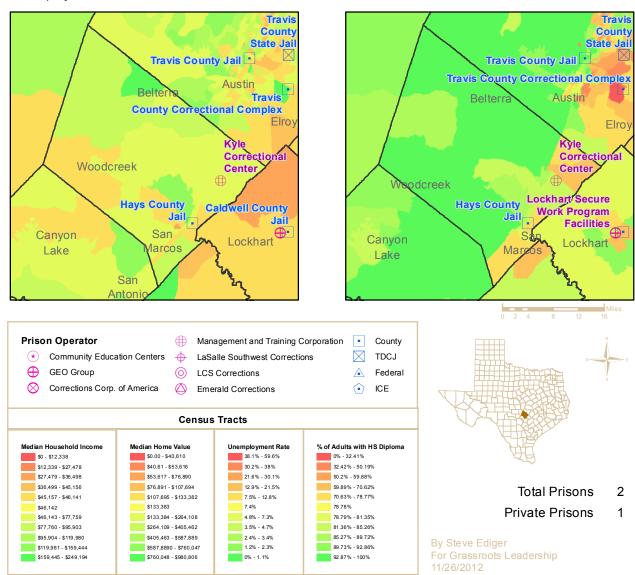

This map book contains a page for each of the 43 counties containing private prisons. For each county, four frames show the location of both public and privately-operated prisons. Each frame displays a different economic indicator for each census tract in the county in relation to state-wide census tracts. These indicators include Median Household Income, Median Home Value, the Unemployment Rate and Average Educational Attainment by census tract. The resulting graphic representation provides a vivid picture of the socio-economic conditions in census tracts with prisons versus those without prisons.

The table shows averages of census tracts for three conditions, 1) all census tracts within the state, 2)

|                                |                             | Pop. | Average   |
|--------------------------------|-----------------------------|------|-----------|
| Median Household               | All Tracts                  | 5207 | \$52,637  |
| Income                         | Tracts with Public Prisons  | 295  | \$41,154  |
| income                         | Tracts with Private Prisons | 56   | \$37,706  |
|                                | All Tracts                  | 5120 | \$133,383 |
| Median Home Value              | Tracts with Public Prisons  | 292  | \$82,888  |
|                                | Tracts with Private Prisons | 56   | \$85,857  |
|                                | All Tracts                  | 5152 | 7.4%      |
| Unemployment Rate              | Tracts with Public Prisons  | 285  | 7.2%      |
|                                | Tracts with Private Prisons | 55   | 9.6%      |
| High Cohool Dialogue en        | All Tracts                  | 5217 | 78.78%    |
| High School Diploma or<br>more | Tracts with Public Prisons  | 300  | 74.08%    |
| more                           | Tracts with Private Prisons | 56   | 68.07%    |

census tracts with publiclyoperated prisons, and 3) census tracts with privately-operated prisons. Census tracts with prisons fall significantly below average in income, home values, employment and educational attainment, excepting only unemployment in census tracts housing publicly-operated prisons. Privately-operated

prisons are located in even worse neighborhoods, excepting only home values.